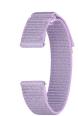

## Samsung ET-SVR93SVEGEU Smart Wearable Accessories Band Lavender Nylon

Brand : Samsung Product code: ET-SVR93SVEGEU

Product name: ET-SVR93SVEGEU

- Short/Medium Reflective nylon fabric watch strap
- Compatible with Galaxy4/5/6/7/FE/4 Classic/6 Classic/5 Pro Fabric Band (Slim, S/M) for Galaxy Watch

## Designed to not disturb your sleep

The slim band offers a more subtle and refined look compared to regular wide bands, ideal for your delicate wrist. It's made with reflective yarn that makes it easy to spot in the dark. Its soft texture makes it comfortable to wear even in your sleep.