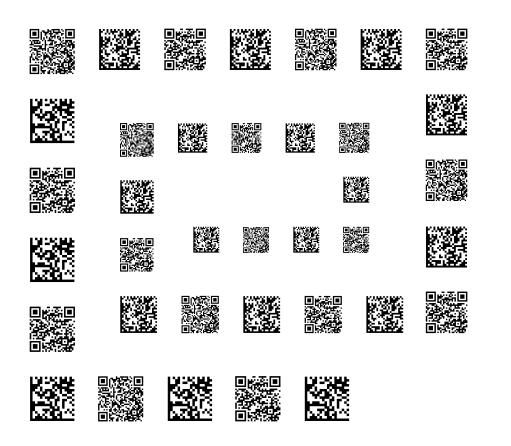

As with most devices, it is important to test their functions. That's why we've created a simple test in order for you to see just how Acuscan works.

Simply take any device listed on the next page and start by aiming the laser in between codes. You'll see quickly, it will not produce a scan. Next, decide which code you want to scan and touch the laser to the code. Chances are, you've easily received a successful scan on the exact code you chose.

## Give it a go!

Test our Acuscan function by moving the laser pointer between the barcodes.

data matrix / QR codes size 12 mm — 0.7 mm

Test our High Density function with the HR42 Halibut series.

size 0.6 mm — 0.4 mm