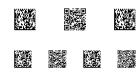

## Give it a go!

Test our Acuscan function by moving the laser pointer between the barcodes.

data matrix / QR codes size 12 mm — 0.7 mm

Test our High Density function with the HR42 Halibut series.

size 0.6 mm — 0.4 mm