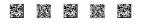

## Give it a go!

Test our Acuscan function by moving the laser pointer between the barcodes.

data matrix / QR codes size 12 mm — 0.7 mm

Test our High Density function with the HR42 Halibut series.

size 0.6 mm — 0.4 mm