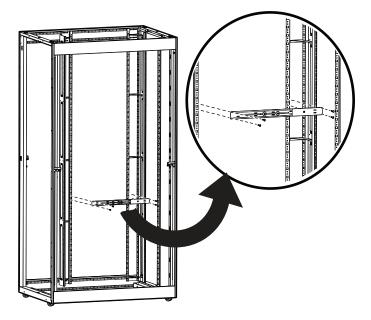

## Installation:

The 1U Cable Manager is installed to the front and rear vertical mounting rails on either side of your Easy Rack. The 1U Cable Manager can be adjusted to fit the depth of your Easy Rack. From the center of the mounting holes, the Cable manager can be extended from the minimum depth of 383mm (15.08 in.) to the maximum of 573mm (22.56 in.).

| - |  | 573mm | n (22.56 in.)— | <br>  |   |  |
|---|--|-------|----------------|-------|---|--|
|   |  |       |                | ଁ     | С |  |
|   |  | 383mm | (15.08 in.)—   | <br>_ |   |  |

Use the four (4) M5 x 10 Phillips head screws provided to install the 1U Cable Manager to the round holes on the inside edge of the front and rear vertical mounting rails.