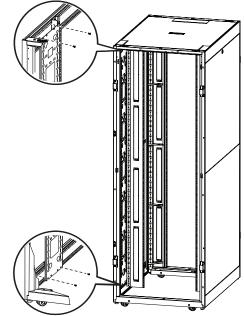

## Installation:

Install the 0U Vertical Accessory Channel 42U to the top and bottom of the side supports in the rear of the rack with four (4) M5 x 10 Phillips head screws provided. The 42U Easy Rack in the illustration is shown from the rear with the doors removed for clarity.