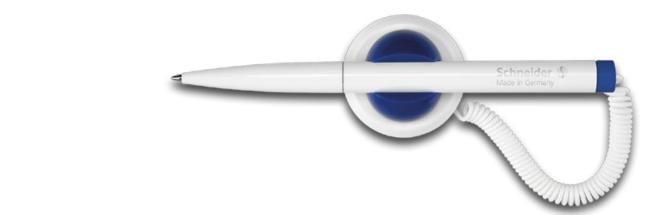

## **Klick-Fix-Pen**

- $\cdot$  Ballpoint pen with expandable cord and pen holder
- $\cdot$  Self-adhesive at a cash desk, by the telephone, in the car, etc.
- $\cdot$  Replaceable refill Express 775 M with wear-resistant stainless steel tip
- $\cdot$  4120 = ink colour blue, 4121 = ink colour black
- $\cdot$  Waterproof according to ink standard ISO 12757-2
- $\cdot$  The pen holder can be rotated to any position

| Article no. | no. Article |                                                                | Barrel colour | Ink colour | Pack | Barcode       |
|-------------|-------------|----------------------------------------------------------------|---------------|------------|------|---------------|
| 4120        | м           | Ballpoint Pen Klick-Fix-Pen Blister<br>white (with tele-chain) |               |            | 10   | 4004675041203 |
| 4121        | M           | Ballpoint Pen Klick-Fix-Pen Blister<br>black (with tele-chain) |               |            | 10   | 4004675119766 |