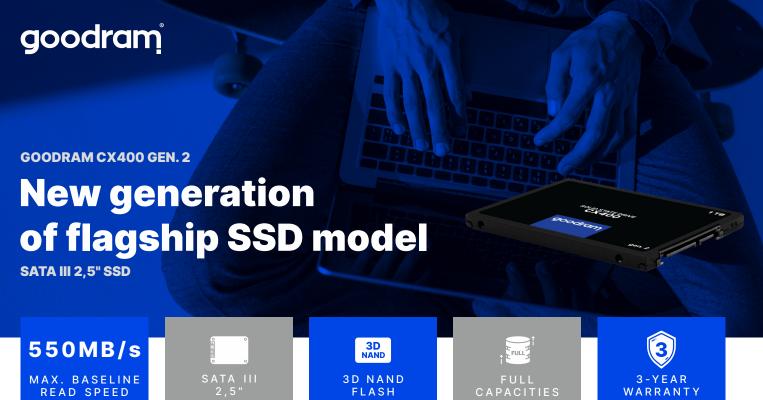

# SSD CX400 gen.2 SATA III 2,5"

Forget about your spinning drive and treat yourself a 10x performance improvement by moving to CX400 gen. 2 Solid State Drive. CX400 gen. 2 doesn't have any moving parts and is incomparably more shock and impact resistant than hard drive.

#### CAPACITIES:

GOODRAM presents the next generation of popular SSDs, dedicated to home and office solutions. CX400 gen. 2 is the name of the new SSD series targeted at users looking for a much faster and more reliable alternative to a traditional hard drive.

SPEED OF OPERATIONS:

550 MB/s MAX. BASELINE READ SPEED

500 MB/s MAX. BASELINE WRITE SPEED

### **RELIABLE 3D NAND**

GOODRAM CX400 gen. 2 SSD provides best-in-class performance and reliability. The refreshed diskis equipped with 3D NAND Flash memory. Detailed firmware guarantee full software data protection, consistency and securityduring use.