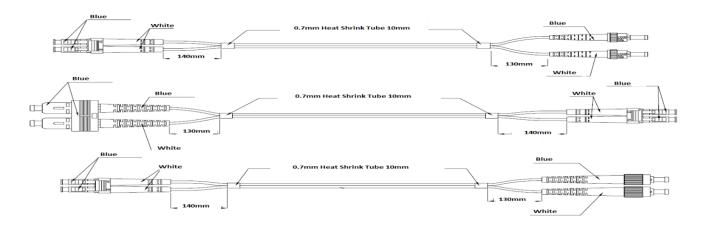

### SPECIFICATION

- ✓ Cable Diameter 3.0mm
- ✓ Jacket IEC332-1 LSOH
- RX and TX Identification A & B Rings