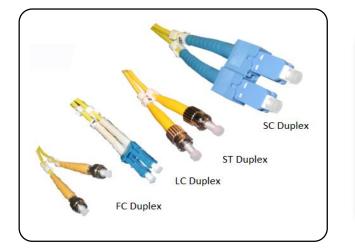

#### DESCRIPTION

Velocity OS2 Fibre Optic cables are manufactured, 100 % tested and verified to the latest datacomms and CATV applications. These cables are available in lengths from 0.5m up to 30m and in ST, SC, FC and LC configurations.

### SPECIFICATION

- ✓ Cable Diameter 3.0mm
- ✓ Jacket IEC332-1 LSOH
- RX and TX Identification A & B Rings