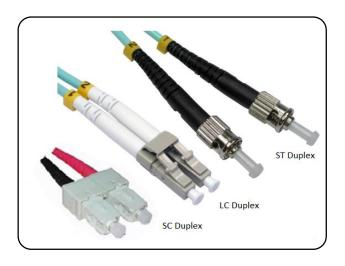

# **DESCRIPTION**

Velocity OM3 Fibre Optic cables are manufactured, 100 % tested and verified to the latest datacomms and CATV applications. These cables are available in lengths from 0.5m up to 30m and in ST, SC and LC configurations.