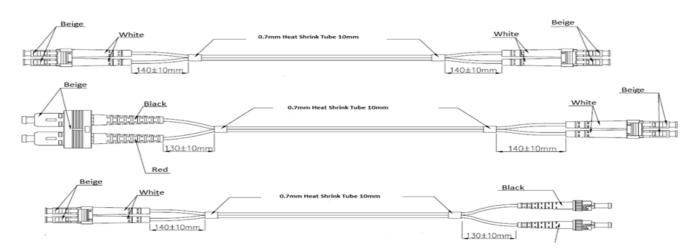

## **SPECIFICATION**

- ✓ Cable Diameter 3.0mm
- ✓ Jacket IEC332-1 LSOH
- ✓ RX and TX Identification A & B Rings