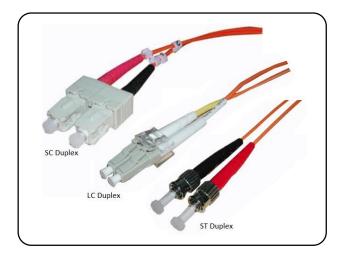

### **DESCRIPTION**

Velocity OM1 Fibre Optic cables are manufactured, 100 % tested and verified to the latest datacomms and CATV applications. These cables are available in lengths from 0.5m up to 30m and in ST, SC and LC configurations.

#### **SPECIFICATION**

- ✓ Cable Diameter 3.0mm
- ✓ Jacket IEC332-1 LSOH
- ✓ RX and TX Identification A & B Rings