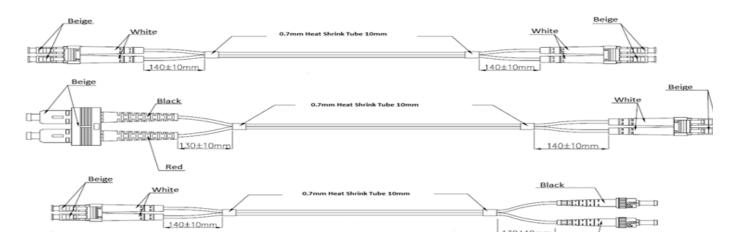

#### **SPECIFICATION**

- ✓ Cable Diameter 3.0mm
- ✓ Jacket IEC332-1 LSOH
- ✓ RX and TX Identification A & B Rings