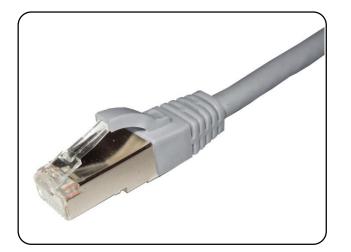

## Cat6 F/UTP 26awg LSOH Jacket Flush Moulded Snagless Patch Lead

#### DESCRIPTION

Velocity Category 6 F/UTP cables are manufactured, tested to the ISO11801 and EIA/TIA standards for enhanced performance. They are constructed with Shielded RJ45 plugs (50 micron gold) and quality Stranded Cat6 LSOH cable. These are available in 6 different lengths and manufactured in 5 colours.