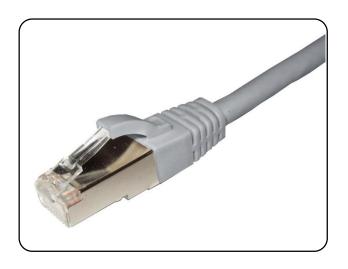

# Cat5e F/UTP 26awg PVC Jacket Flush Moulded Snagless Patch Lead

## **DESCRIPTION**

Velocity Category 5e F/UTP cables are manufactured, tested and verified to the ISO11801 and EIA/TIA standards for enhanced performance. They are constructed with Shielded RJ45 plugs (50 micron gold) and quality UL approved Stranded Cat5e cable. These are available in 7 different lengths and manufactured in 5 colours.