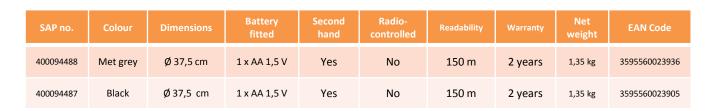

# TECHNICAL FEATURES

## **Materials**

Outline and cover: Plastic

1 AA 1,5V (supplied) Average consumption: 0,22 mA

רו

UNILUX

9

+

8