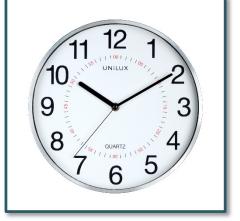

#### Easy to read

With the high size glass, ARIA is an ideal clock for individual offices or collective offices of small size. Its double large number display allows an easy reading from a distance up to 30 metres

#### SOBER LOOK

With its large arabic numbers and ARIA is ideal for individual offcies. Easy to fix on the wall.

### **Materials**

Outline: plastic Cover: glass 1 AA 1,5V (not supplied) Average consumption: 0,07 mA (-

UNILUX

| SAP no.   | Colour        | Dimensions | Battery not<br>supplied | Second<br>hand | Radio-<br>controlled | Readability | Warran<br>ty | Net<br>weight | Code EAN      |
|-----------|---------------|------------|-------------------------|----------------|----------------------|-------------|--------------|---------------|---------------|
| 400094280 | Metal<br>grey | Ø 28,5     | 1 x AA 1,5 V            | Yes            | No                   | 30 m        | 2<br>years   | 0,6 kg        | 3595560022366 |