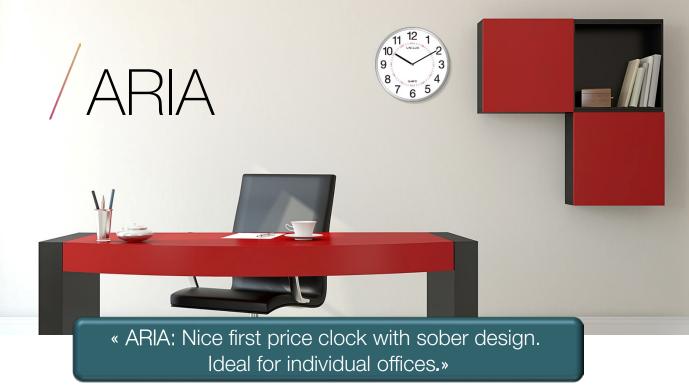

#### Easy to read

With the high size glass, ARIA is an ideal clock for individual offices or collective offices of small size. Its double large number display allows an easy reading from a distance up to 30 metres

#### SOBER LOOK

With its large arabic numbers and ARIA is ideal for individual offcies. Easy to fix on the wall.