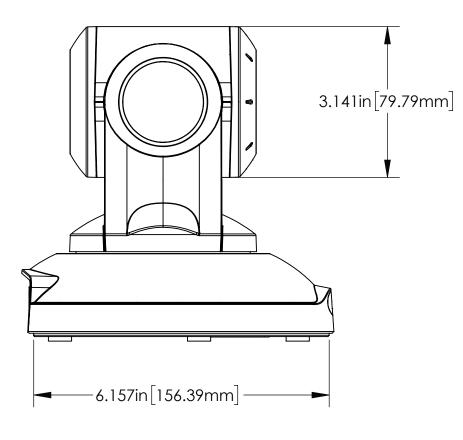

## TOP VIEW

BOTTOM VIEW

| UNLESS OTHERWISE NOTED:                                                                                                                                                           |                                                                                                              | PRISES PROPRIETA                                     | RY INFORMATIC                                   | ON AND IS THE EX                                    | XPRESS PROPERTY OF                                                                             |
|-----------------------------------------------------------------------------------------------------------------------------------------------------------------------------------|--------------------------------------------------------------------------------------------------------------|------------------------------------------------------|-------------------------------------------------|-----------------------------------------------------|------------------------------------------------------------------------------------------------|
| DIMENSIONS ARE IN INCHES                                                                                                                                                          | THEREFROM, COMP<br>LEGRAND AV INC.<br>IN WHOLE OR IN PA                                                      | PRISES PROPRIETA<br>EMPLOYMENT, R                    | RY INFORMATIC                                   | ON AND IS THE EX<br>OF OR DISSEMIN                  | XPRESS PROPERTY OF<br>IATION OF THIS DRAW                                                      |
|                                                                                                                                                                                   | THEREFROM, COMP<br>LEGRAND AV INC.                                                                           | PRISES PROPRIETA<br>EMPLOYMENT, R                    | RY INFORMATIC                                   | ON AND IS THE EX<br>OF OR DISSEMIN                  | XPRESS PROPERTY OF<br>IATION OF THIS DRAW                                                      |
| DIMENSIONS ARE IN INCHES<br>DIMENSIONAL LIMITS APPLY                                                                                                                              | THEREFROM, COMP<br>LEGRAND AV INC.<br>IN WHOLE OR IN PA                                                      | PRISES PROPRIETA<br>EMPLOYMENT, R<br>ART, WITHOUT WR | RY INFORMATIC<br>EPRODUCTION<br>ITTEN PERMISSIC | ON AND IS THE EX<br>OF OR DISSEMIN                  | XPRESS PROPERTY OF<br>IATION OF THIS DRAW                                                      |
| DIMENSIONS ARE IN INCHES<br>DIMENSIONAL LIMITS APPLY<br>AFTER FINISH                                                                                                              | THEREFROM, COMF<br>LEGRAND AV INC.<br>IN WHOLE OR IN PA<br>FORBIDDEN.                                        | PRISES PROPRIETA<br>EMPLOYMENT, R<br>ART, WITHOUT WR |                                                 | ON AND IS THE EX<br>OF OR DISSEMIN<br>IN OF LEGRAND | XPRESS PROPERTY OF<br>IATION OF THIS DRAW<br>AV INC IS STRICTLY                                |
| DIMENSIONS ARE IN INCHES<br>DIMENSIONAL LIMITS APPLY<br>AFTER FINISH<br>MACHINED SURFACES 125                                                                                     | THEREFROM, COMP<br>LEGRAND AV INC.<br>IN WHOLE OR IN PA                                                      | PRISES PROPRIETA<br>EMPLOYMENT, R<br>ART, WITHOUT WR |                                                 | ON AND IS THE EX<br>OF OR DISSEMIN                  | XPRESS PROPERTY OF<br>IATION OF THIS DRAW                                                      |
| DIMENSIONS ARE IN INCHES<br>DIMENSIONAL LIMITS APPLY<br>AFTER FINISH<br>MACHINED SURFACES 125<br>EDGES & FILLETS R .005/.015                                                      | THEREFROM, COMP<br>LEGRAND AV INC.<br>IN WHOLE OR IN PA<br>FORBIDDEN.<br>DRAWN<br>WLF<br>MATERIAL            | PRISES PROPRIETA<br>EMPLOYMENT, R<br>ART, WITHOUT WR |                                                 | ON AND IS THE EX<br>OF OR DISSEMIN<br>IN OF LEGRAND | XPRESS PROPERTY OF<br>IATION OF THIS DRAW<br>AV INC IS STRICTLY<br>DATE<br>2/19/2<br>SIZE      |
| DIMENSIONS ARE IN INCHES<br>DIMENSIONAL LIMITS APPLY<br>AFTER FINISH<br>MACHINED SURFACES 125<br>EDGES & FILLETS R .005/.015<br>FRACTIONS ± 1/32<br>ANGLES ± 1°<br>DECXX = ± .015 | THEREFROM, COMP<br>LEGRAND AV INC.<br>IN WHOLE OR IN PA<br>FORBIDDEN.<br>DRAWN<br>WLF<br>MATERIAL<br>VARIOUS | PRISES PROPRIETA<br>EMPLOYMENT, R<br>ART, WITHOUT WR |                                                 | ON AND IS THE EX<br>OF OR DISSEMIN<br>IN OF LEGRAND | XPRESS PROPERTY OF<br>IATION OF THIS DRAW<br>AV INC IS STRICTLY<br>DATE<br>2/19/2<br>SIZE<br>D |
| DIMENSIONS ARE IN INCHES<br>DIMENSIONAL LIMITS APPLY<br>AFTER FINISH<br>MACHINED SURFACES 125<br>EDGES & FILLETS R .005/.015<br>FRACTIONS ± 1/32<br>ANGLES ± 1°                   | THEREFROM, COMP<br>LEGRAND AV INC.<br>IN WHOLE OR IN PA<br>FORBIDDEN.<br>DRAWN<br>WLF<br>MATERIAL            | PRISES PROPRIETA<br>EMPLOYMENT, R<br>ART, WITHOUT WR |                                                 | ON AND IS THE EX<br>OF OR DISSEMIN<br>IN OF LEGRAND | XPRESS PROPERTY OF<br>IATION OF THIS DRAW<br>AV INC IS STRICTLY<br>DATE<br>2/19/2<br>SIZE      |