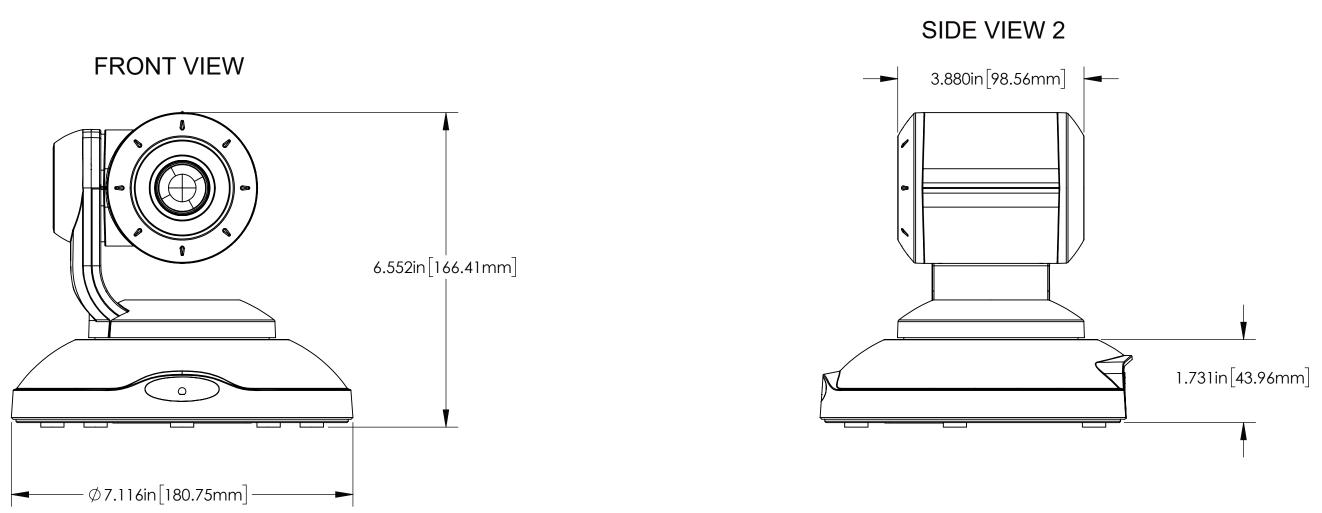

## TOP VIEW

BOTTOM VIEW

| UNLESS OTHERWISE NOTED:                                                                                                                                                           |                                                                                                              | PRISES PROPRIETA                                     | RY INFORMATIC                                   | ON AND IS THE EX                                    | XPRESS PROPERTY OF                                                                             |
|-----------------------------------------------------------------------------------------------------------------------------------------------------------------------------------|--------------------------------------------------------------------------------------------------------------|------------------------------------------------------|-------------------------------------------------|-----------------------------------------------------|------------------------------------------------------------------------------------------------|
| DIMENSIONS ARE IN INCHES                                                                                                                                                          | THEREFROM, COMP<br>LEGRAND AV INC.<br>IN WHOLE OR IN PA                                                      | PRISES PROPRIETA<br>EMPLOYMENT, R                    | RY INFORMATIC                                   | ON AND IS THE EX<br>OF OR DISSEMIN                  | XPRESS PROPERTY OF<br>IATION OF THIS DRAW                                                      |
|                                                                                                                                                                                   | THEREFROM, COMP<br>LEGRAND AV INC.                                                                           | PRISES PROPRIETA<br>EMPLOYMENT, R                    | RY INFORMATIC                                   | ON AND IS THE EX<br>OF OR DISSEMIN                  | XPRESS PROPERTY OF<br>IATION OF THIS DRAW                                                      |
| DIMENSIONS ARE IN INCHES<br>DIMENSIONAL LIMITS APPLY                                                                                                                              | THEREFROM, COMP<br>LEGRAND AV INC.<br>IN WHOLE OR IN PA                                                      | PRISES PROPRIETA<br>EMPLOYMENT, R<br>ART, WITHOUT WR | RY INFORMATIC<br>EPRODUCTION<br>ITTEN PERMISSIC | ON AND IS THE EX<br>OF OR DISSEMIN                  | XPRESS PROPERTY OF<br>IATION OF THIS DRAW                                                      |
| DIMENSIONS ARE IN INCHES<br>DIMENSIONAL LIMITS APPLY<br>AFTER FINISH                                                                                                              | THEREFROM, COMF<br>LEGRAND AV INC.<br>IN WHOLE OR IN PA<br>FORBIDDEN.                                        | PRISES PROPRIETA<br>EMPLOYMENT, R<br>ART, WITHOUT WR |                                                 | ON AND IS THE EX<br>OF OR DISSEMIN<br>IN OF LEGRAND | XPRESS PROPERTY OF<br>IATION OF THIS DRAW<br>AV INC IS STRICTLY                                |
| DIMENSIONS ARE IN INCHES<br>DIMENSIONAL LIMITS APPLY<br>AFTER FINISH<br>MACHINED SURFACES 125                                                                                     | THEREFROM, COMP<br>LEGRAND AV INC.<br>IN WHOLE OR IN PA                                                      | PRISES PROPRIETA<br>EMPLOYMENT, R<br>ART, WITHOUT WR |                                                 | ON AND IS THE EX<br>OF OR DISSEMIN                  | XPRESS PROPERTY OF<br>IATION OF THIS DRAW                                                      |
| DIMENSIONS ARE IN INCHES<br>DIMENSIONAL LIMITS APPLY<br>AFTER FINISH<br>MACHINED SURFACES 125<br>EDGES & FILLETS R .005/.015                                                      | THEREFROM, COMP<br>LEGRAND AV INC.<br>IN WHOLE OR IN PA<br>FORBIDDEN.<br>DRAWN<br>WLF<br>MATERIAL            | PRISES PROPRIETA<br>EMPLOYMENT, R<br>ART, WITHOUT WR |                                                 | ON AND IS THE EX<br>OF OR DISSEMIN<br>IN OF LEGRAND | XPRESS PROPERTY OF<br>IATION OF THIS DRAW<br>AV INC IS STRICTLY<br>DATE<br>2/19/2<br>SIZE      |
| DIMENSIONS ARE IN INCHES<br>DIMENSIONAL LIMITS APPLY<br>AFTER FINISH<br>MACHINED SURFACES 125<br>EDGES & FILLETS R .005/.015<br>FRACTIONS ± 1/32<br>ANGLES ± 1°<br>DECXX = ± .015 | THEREFROM, COMP<br>LEGRAND AV INC.<br>IN WHOLE OR IN PA<br>FORBIDDEN.<br>DRAWN<br>WLF<br>MATERIAL<br>VARIOUS | PRISES PROPRIETA<br>EMPLOYMENT, R<br>ART, WITHOUT WR |                                                 | ON AND IS THE EX<br>OF OR DISSEMIN<br>IN OF LEGRAND | XPRESS PROPERTY OF<br>IATION OF THIS DRAW<br>AV INC IS STRICTLY<br>DATE<br>2/19/2<br>SIZE<br>D |
| DIMENSIONS ARE IN INCHES<br>DIMENSIONAL LIMITS APPLY<br>AFTER FINISH<br>MACHINED SURFACES 125<br>EDGES & FILLETS R .005/.015<br>FRACTIONS ± 1/32<br>ANGLES ± 1°                   | THEREFROM, COMP<br>LEGRAND AV INC.<br>IN WHOLE OR IN PA<br>FORBIDDEN.<br>DRAWN<br>WLF<br>MATERIAL            | PRISES PROPRIETA<br>EMPLOYMENT, R<br>ART, WITHOUT WR |                                                 | ON AND IS THE EX<br>OF OR DISSEMIN<br>IN OF LEGRAND | XPRESS PROPERTY OF<br>IATION OF THIS DRAW<br>AV INC IS STRICTLY<br>DATE<br>2/19/2<br>SIZE      |