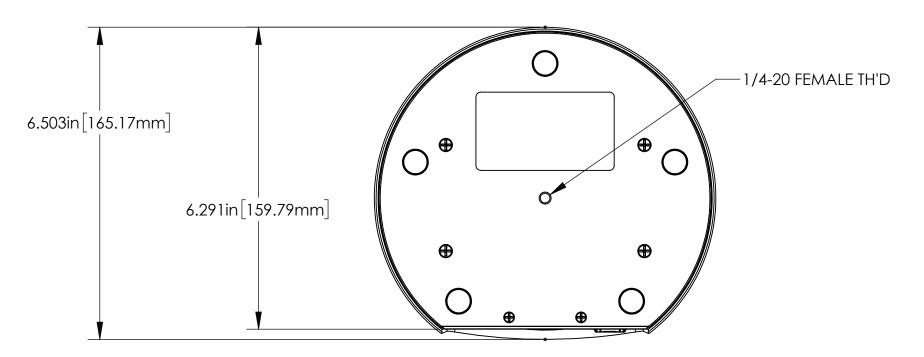

## TOP VIEW

BOTTOM VIEW

| UNLESS OTHERWISE NOTED:                                                                                                                                                           |                                                                                                              | PRISES PROPRIETA                                     | RY INFORMATIC                                   | ON AND IS THE EX                                    | XPRESS PROPERTY OF                                                                             |
|-----------------------------------------------------------------------------------------------------------------------------------------------------------------------------------|--------------------------------------------------------------------------------------------------------------|------------------------------------------------------|-------------------------------------------------|-----------------------------------------------------|------------------------------------------------------------------------------------------------|
| DIMENSIONS ARE IN INCHES                                                                                                                                                          | THEREFROM, COMP<br>LEGRAND AV INC.<br>IN WHOLE OR IN PA                                                      | PRISES PROPRIETA<br>EMPLOYMENT, R                    | RY INFORMATIC                                   | ON AND IS THE EX<br>OF OR DISSEMIN                  | XPRESS PROPERTY OF<br>IATION OF THIS DRAW                                                      |
|                                                                                                                                                                                   | THEREFROM, COMP<br>LEGRAND AV INC.                                                                           | PRISES PROPRIETA<br>EMPLOYMENT, R                    | RY INFORMATIC                                   | ON AND IS THE EX<br>OF OR DISSEMIN                  | XPRESS PROPERTY OF<br>IATION OF THIS DRAW                                                      |
| DIMENSIONS ARE IN INCHES<br>DIMENSIONAL LIMITS APPLY                                                                                                                              | THEREFROM, COMP<br>LEGRAND AV INC.<br>IN WHOLE OR IN PA                                                      | PRISES PROPRIETA<br>EMPLOYMENT, R<br>ART, WITHOUT WR | RY INFORMATIC<br>EPRODUCTION<br>ITTEN PERMISSIC | ON AND IS THE EX<br>OF OR DISSEMIN                  | XPRESS PROPERTY OF<br>IATION OF THIS DRAW                                                      |
| DIMENSIONS ARE IN INCHES<br>DIMENSIONAL LIMITS APPLY<br>AFTER FINISH                                                                                                              | THEREFROM, COMF<br>LEGRAND AV INC.<br>IN WHOLE OR IN PA<br>FORBIDDEN.                                        | PRISES PROPRIETA<br>EMPLOYMENT, R<br>ART, WITHOUT WR |                                                 | ON AND IS THE EX<br>OF OR DISSEMIN<br>IN OF LEGRAND | XPRESS PROPERTY OF<br>IATION OF THIS DRAW<br>AV INC IS STRICTLY                                |
| DIMENSIONS ARE IN INCHES<br>DIMENSIONAL LIMITS APPLY<br>AFTER FINISH<br>MACHINED SURFACES 125                                                                                     | THEREFROM, COMP<br>LEGRAND AV INC.<br>IN WHOLE OR IN PA                                                      | PRISES PROPRIETA<br>EMPLOYMENT, R<br>ART, WITHOUT WR |                                                 | ON AND IS THE EX<br>OF OR DISSEMIN                  | XPRESS PROPERTY OF<br>IATION OF THIS DRAW                                                      |
| DIMENSIONS ARE IN INCHES<br>DIMENSIONAL LIMITS APPLY<br>AFTER FINISH<br>MACHINED SURFACES 125<br>EDGES & FILLETS R .005/.015                                                      | THEREFROM, COMP<br>LEGRAND AV INC.<br>IN WHOLE OR IN PA<br>FORBIDDEN.<br>DRAWN<br>WLF<br>MATERIAL            | PRISES PROPRIETA<br>EMPLOYMENT, R<br>ART, WITHOUT WR |                                                 | ON AND IS THE EX<br>OF OR DISSEMIN<br>IN OF LEGRAND | XPRESS PROPERTY OF<br>IATION OF THIS DRAW<br>AV INC IS STRICTLY<br>DATE<br>2/19/2<br>SIZE      |
| DIMENSIONS ARE IN INCHES<br>DIMENSIONAL LIMITS APPLY<br>AFTER FINISH<br>MACHINED SURFACES 125<br>EDGES & FILLETS R .005/.015<br>FRACTIONS ± 1/32<br>ANGLES ± 1°<br>DECXX = ± .015 | THEREFROM, COMP<br>LEGRAND AV INC.<br>IN WHOLE OR IN PA<br>FORBIDDEN.<br>DRAWN<br>WLF<br>MATERIAL<br>VARIOUS | PRISES PROPRIETA<br>EMPLOYMENT, R<br>ART, WITHOUT WR |                                                 | ON AND IS THE EX<br>OF OR DISSEMIN<br>IN OF LEGRAND | XPRESS PROPERTY OF<br>IATION OF THIS DRAW<br>AV INC IS STRICTLY<br>DATE<br>2/19/2<br>SIZE<br>D |
| DIMENSIONS ARE IN INCHES<br>DIMENSIONAL LIMITS APPLY<br>AFTER FINISH<br>MACHINED SURFACES 125<br>EDGES & FILLETS R .005/.015<br>FRACTIONS ± 1/32<br>ANGLES ± 1°                   | THEREFROM, COMP<br>LEGRAND AV INC.<br>IN WHOLE OR IN PA<br>FORBIDDEN.<br>DRAWN<br>WLF<br>MATERIAL            | PRISES PROPRIETA<br>EMPLOYMENT, R<br>ART, WITHOUT WR |                                                 | ON AND IS THE EX<br>OF OR DISSEMIN<br>IN OF LEGRAND | XPRESS PROPERTY OF<br>IATION OF THIS DRAW<br>AV INC IS STRICTLY<br>DATE<br>2/19/2<br>SIZE      |