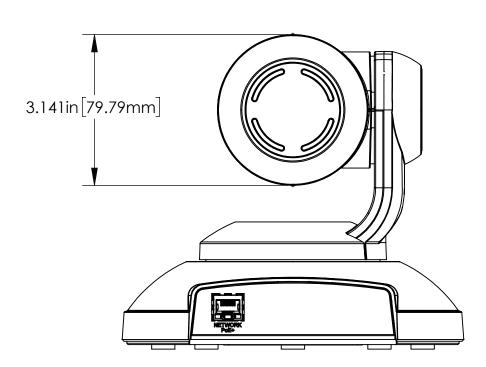

PROPRIETA<br>EMPLOYMENT, R<br>ART, WITHOUT WR |                                                 | ON AND IS THE EX<br>OF OR DISSEMIN<br>IN OF LEGRAND | XPRESS PROPERTY OF<br>IATION OF THIS DRAW<br>AV INC IS STRICTLY<br>DATE<br>2/19/2<br>SIZE<br>D |
| DIMENSIONS ARE IN INCHES<br>DIMENSIONAL LIMITS APPLY<br>AFTER FINISH<br>MACHINED SURFACES 125<br>EDGES & FILLETS R .005/.015<br>FRACTIONS ± 1/32<br>ANGLES ± 1°                   | THEREFROM, COMP<br>LEGRAND AV INC.<br>IN WHOLE OR IN PA<br>FORBIDDEN.<br>DRAWN<br>WLF<br>MATERIAL            | PRISES PROPRIETA<br>EMPLOYMENT, R<br>ART, WITHOUT WR |                                                 | ON AND IS THE EX<br>OF OR DISSEMIN<br>IN OF LEGRAND | XPRESS PROPERTY OF<br>IATION OF THIS DRAW<br>AV INC IS STRICTLY<br>DATE<br>2/19/2<br>SIZE      |



REAR VIEW

DRAWING NO. 998-30200-000