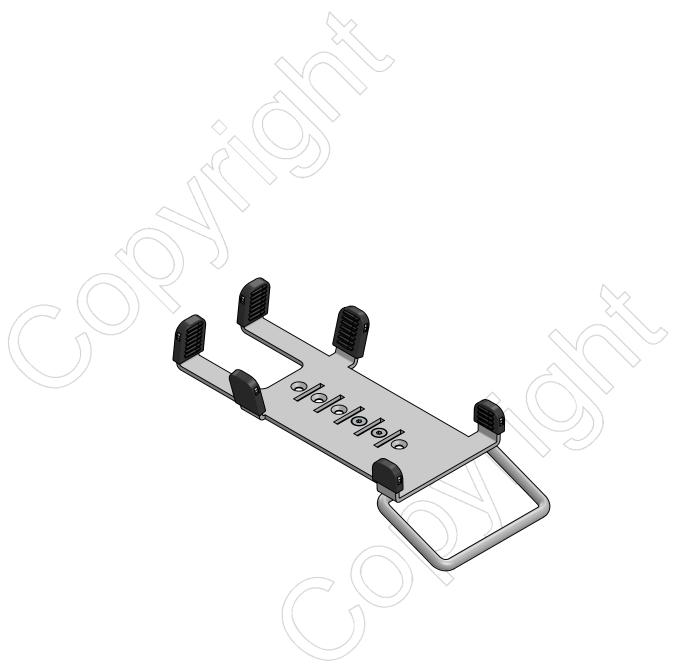

## ING3000-MH-nn

Ingenico Lane-3000 & Desk 1500 MultiGrip™ (with handle)

Version: 1.0

| POS | PARTS LIST | nn/QTY. | DESCRIPTION                                                           | вох |
|-----|------------|---------|-----------------------------------------------------------------------|-----|
| 1   | 50104211   | 1       | Multigrip plate for ingenico Lane 3000 & Desk 1500                    |     |
|     | B011       | 1       | Box L300xW120xH78mm / L11.8xW4.7xH3.1in                               |     |
|     | B014 (36)  | 1       | Master Box including 36x items L700xW500xH320mm / L27.6xW19.7xH12.6in |     |