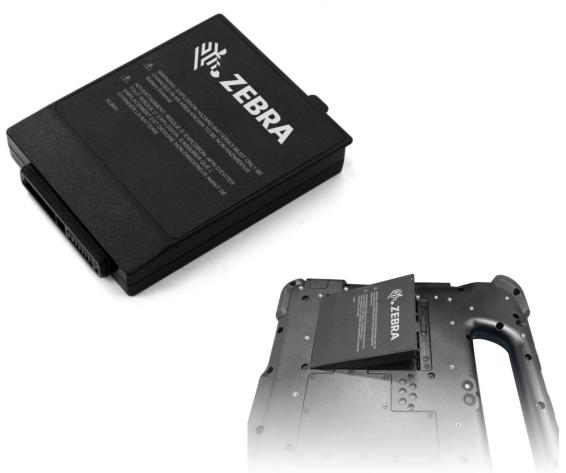

### L10 Standard Battery: 36 Whr

Never be caught without power when you need it most. An additional battery is the perfect companion when working in the field. This hot-swappable battery can be charged while in the rugged tablet or while in the battery charging slot provided in the L10-Series Docking Station. The battery's handy power meter takes the guesswork out of determining available battery life. The tablet's hot-swappable battery capability allows you to continue with your mission-critical application without shutting down the system to change the battery.

#### **Key Features**:

- Lithium-ion battery with 36 WHr capacity keeps tablet powered for up to 10 hours (Mobilemark 14).
- External LED indicates approximate remaining battery life
- Hot-swappable 36 Whr battery 0.36 lb (0.17 kg)
- 1 year warranty

## Part Numbers: 450148 (L10 36 Whr Standard Battery)

ZEBRA TECHNOLOGIES 18