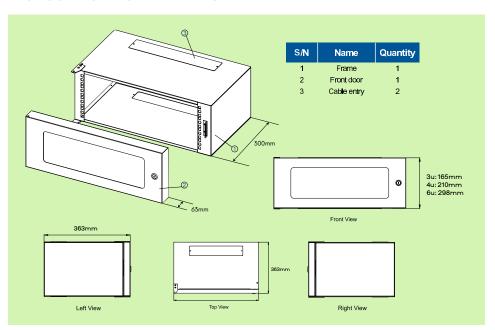

## **PRODUCT DIMENSIONS**

 $52-1023:3u = 540mm (w) \times 363mm (d) \times 165mm (h)$  $52-1024: 4u = 540mm (w) \times 363mm (d) \times 210mm (h)$ 

 $52-1026:6u = 540mm (w) \times 363mm (d) \times 298mm (h)$ 

#### PRODUCT TECHNICAL DRAWING