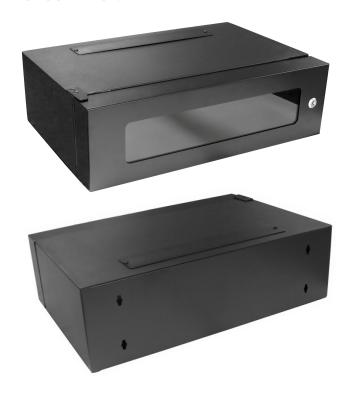

#### PRODUCT IMAGE:

#### **FEATURES:**

This cost effective Wall Mount Cabinet is ideal for Copper and Fibre Patch Panels and PDUs in the office environment.

- lockable tempered glass door that opens 180 degrees offering good access to equipment.
- Extra 63mm depth on the front door helps maintain bend radius on patch cables and leads.
- Removable plates top and bottom for cable entry or mounting cable glands.
- Rack comes complete with cage nuts and screws.
- Totally enclosed for extra security on site.
- 4 wall fixings included.
- Working depth 300mm.