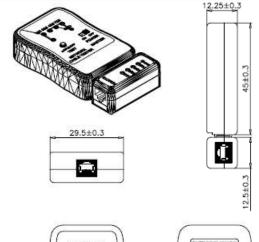

Material: ABS-VO

Can test either Twist Cable or Telephone Cable Can test RJ45,RJ11 and RJ12

When working, the LED light would flash as the following chart:

|        | Twist Pair Cable |           | Telephone Cable   |        |
|--------|------------------|-----------|-------------------|--------|
|        | straight         | crossover | relepitorie cubie |        |
| Master | Remote           | Remote    | Master            | Remote |
| 1&2    | 1&2              | 3&6       | NC                | NC     |
| 3&6    | 3&6              | 1&2       | 3&6               | 3&6    |
| 4&5    | 4&5              | 4&5       | 4&5               | 4&5    |
| 7&8    | 7&8              | 7&8       | NC                | NC     |
| 1&2    | 1&2              | 3&6       | NC                | NC     |
| 3&6    | 3&6              | 1&2       | 3&6               | 3&6    |