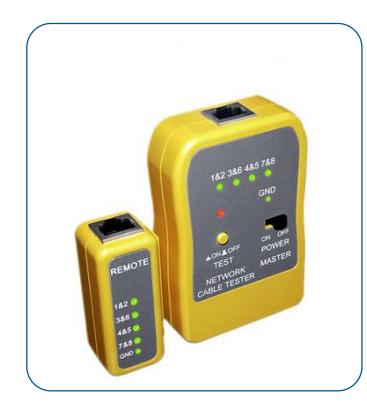

## **Economy LAN Cable Tester**

## **FEATURES**

- Can Test Installed Cabling or
  Individual Patch Leads
- Test the Shield Connection on Shielded (STP) Cabling
- Compact and Easy to Carry
- Easy to Verify Cable Continuity, Open, Short and Misswire
- Can Test RJ45, RJ11 and RJ12
- LED Display

Requirement: The DC 9V Voltage Battery LED Indications: 1&2,3&6,4&5,7&8: Green light is normal Red light is misswire light off is no connection GND: Green light is STP Ground connection Light off is no Ground connection POWER: Red light is working correctly Features: Can test the entire Network System or individual Patch Cord Easy to verify cable continously.open short and misswire Can test either Twist Cable or Telephone Cable

Material: ABS-VO

Can test either Twist Cable or Telephone Cable Can test RJ45,RJ11 and RJ12

When working, the LED light would flash as the following chart:

|        | Twist Pair Cable |           | Telephone Cable   |        |
|--------|------------------|-----------|-------------------|--------|
|        | straight         | crossover | relepitorie cubie |        |
| Master | Remote           | Remote    | Master            | Remote |
| 1&2    | 1&2              | 3&6       | NC                | NC     |
| 3&6    | 3&6              | 1&2       | 3&6               | 3&6    |
| 4&5    | 4&5              | 4&5       | 4&5               | 4&5    |
| 7&8    | 7&8              | 7&8       | NC                | NC     |
| 1&2    | 1&2              | 3&6       | NC                | NC     |
| 3&6    | 3&6              | 1&2       | 3&6               | 3&6    |