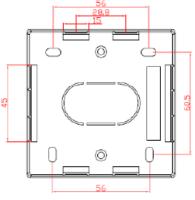

Dimensions:

86mm x 86mm x 27mm

86mm x 86mm x 32mm

86mm x 86mm x 37mm

86mm x 86mm x 42mm

86mm x 86mm x 45mm