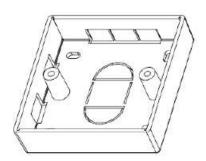

## **White Single Gang Back Boxes**

## **FEATURES**

- Manufactured in tough ABS
- Less Brittle than Traditional Electrical Back Boxes
- Selection of Mounting Holes for ease of installation
- Cable Entry knockouts on all sides and back of base for maximum flexibility