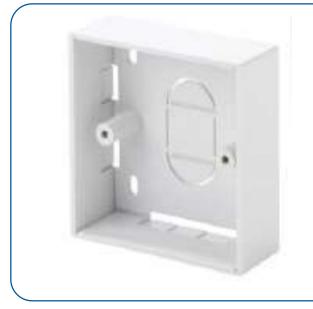

## **White Single Gang Back Boxes**

## **FEATURES**

- Manufactured in tough ABS
- Less Brittle than Traditional Electrical Back Boxes
- Selection of Mounting Holes for ease of installation
- Cable Entry knockouts on all sides and back of base for maximum flexibility