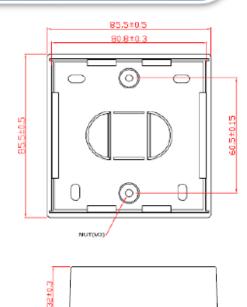

Dimensions:

86mm x 86mm x 27mm

86mm x 86mm x 32mm

86mm x 86mm x 37mm

86mm x 86mm x 42mm

86mm x 86mm x 45mm