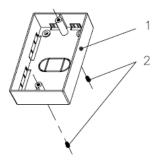

# **White Double Gang Back Boxes**

## **FEATURES**

- Manufactured in tough ABS
- Less Brittle than Traditional Electrical Back Boxes
- Selection of Mounting Holes for ease of installation
- Cable Entry knockouts on all sides and back of base for maximum flexibility

#### Dimensions:

86mm x 146mm x 32mm 86mm x 146mm x 45mm

### **Ordering Information:**

Part No. Description

72 2651 White Double Gang Back Box 45mm Deep

72 2657 White Double Gang Back Box 32mm Deep (Variant shown)