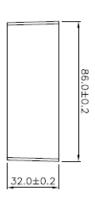

# **White Double Gang Back Boxes**



## **FEATURES**

- Manufactured in tough ABS
- Less Brittle than Traditional Electrical Back Boxes
- Selection of Mounting Holes for ease of installation
- Cable Entry knockouts on all sides and back of base for maximum flexibility







146.0±0.2

#### Dimensions:

86mm x 146mm x 32mm 86mm x 146mm x 45mm



#### Material :

1. Box : ABS, UL 94-HB.

Screw Nut : M3.5 X L7.0 mm.
Screw : M3.5 X 25.0 X 7.0mm.

4. Screw: M3.5 X 25.0 X 7.0mm.



### **Ordering Information:**

Part No. Description

72 2651 White Double Gang Back Box 45mm Deep

72 2657 White Double Gang Back Box 32mm Deep (Variant shown)