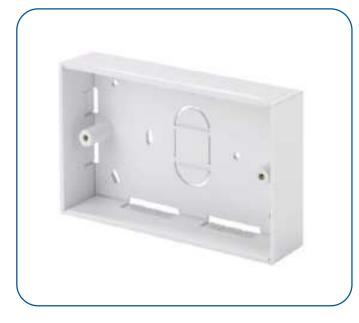

# **White Double Gang Back Boxes**

## **FEATURES**

- Manufactured in tough ABS
- Less Brittle than Traditional Electrical Back Boxes
- Selection of Mounting Holes for ease of installation
- Cable Entry knockouts on all sides and back of base for maximum flexibility

### **Ordering Information:**

Part No. Description

72 2651 White Double Gang Back Box 45mm Deep

72 2657 White Double Gang Back Box 32mm Deep (Variant shown)