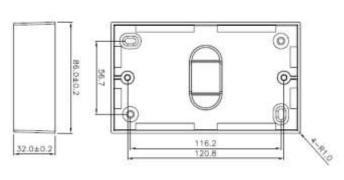

# **White Double Gang Back Boxes**



## **FEATURES**

- Manufactured in tough ABS
- Less Brittle than Traditional Electrical Back Boxes
- Selection of Mounting Holes for ease of installation
- Cable Entry knockouts on all sides and back of base for maximum flexibility







146.0±0.2

#### Dimensions:

86mm x 146mm x 32mm 86mm x 146mm x 45mm



#### Material :

1. Box : ABS, UL 94-HB.

Screw Nut : M3.5 X L7.0 mm.
Screw : M3.5 X 25.0 X 7.0mm.

4. Screw: M3.5 X 25.0 X 7.0mm.



### **Ordering Information:**

Part No. Description

72 2651 White Double Gang Back Box 45mm Deep

72 2657 White Double Gang Back Box 32mm Deep (Variant shown)