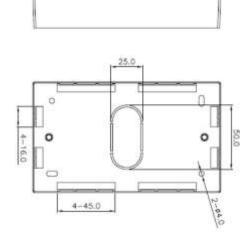

#### Dimensions:

86mm x 146mm x 32mm 86mm x 146mm x 45mm

#### Material :

1. Box : ABS, UL 94-HB.

Screw Nut : M3.5 X L7.0 mm.
Screw : M3.5 X 25.0 X 7.0mm.

4. Screw: M3.5 X 25.0 X 7.0mm.