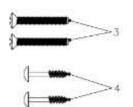

#### Material :

1. Box : ABS, UL 94-HB.

Screw Nut : M3.5 X L7.0 mm.
Screw : M3.5 X 25.0 X 7.0mm.

4. Screw: M3.5 X 25.0 X 7.0mm.