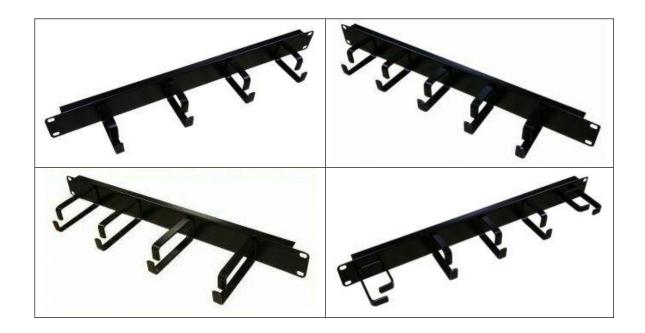

## **Technical Specification**

**Description**: Industry standard design 19" 1u cable management

Material: 1.0 mm mild steel construction back panel

2.25 mm thick cable rings

Finish: Smooth semi-gloss black powder coated finish

## Part No/Description:

| 72 2668 | 1u panel with 4x 65mm deep cable rings                                     |
|---------|----------------------------------------------------------------------------|
| 72 2672 | 1u panel with 5x 65mm deep cable rings                                     |
| 72 2677 | 1u panel with 5x 65mm deep cable rings (2 rings angled through 90 degrees) |
| 72 2676 | 1u panel with 4x 100mm deep cable rings                                    |
| 72 2673 | 2u panel with 4x 65mm deep cable rings                                     |