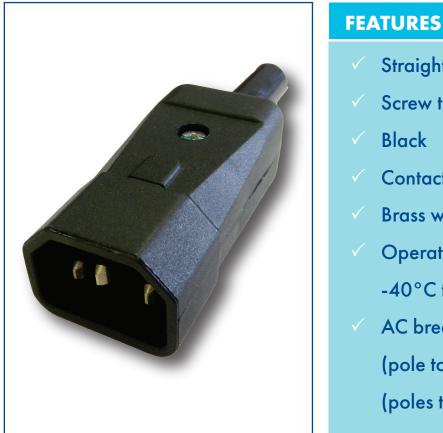

# Rewireable C14 IEC Plug Connector, Black, Straight

- Straight male connector
- Screw terminals
- Contact resistance is 10mohm
- Brass with nickel plated contacts
- Operating temperature range from -40°C to 70°C
- AC breakdown voltage is 5KV (pole to pole) and 5KV (poles to panel)