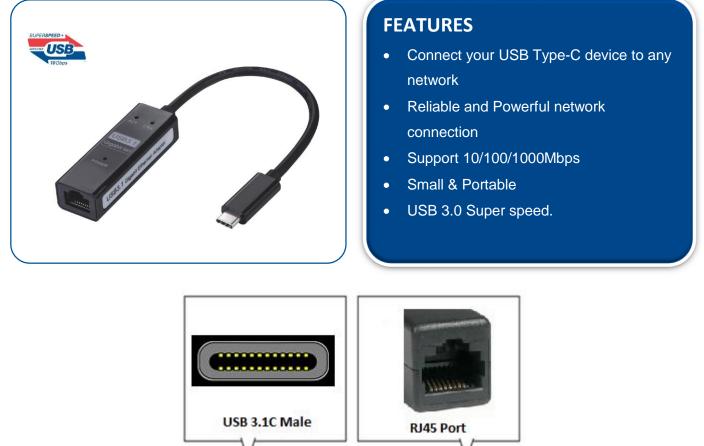

## USB 3.1C Male to RJ45 Female Black

USB 3.1C Male to RJ45 Female Black

USB Type C is the new connector for computer, peripherals and mobile devices. On new computer products the USB Type –C will replace connectors for DisplayPort, proprietary power, and the traditional USB. Finally delivering a cable that is truly universal.

Our USB 3.1C Male to RJ45 Female adaptor enables you to connect to a network through USB Type-C port on your device. This adaptor makes reliable network connection simple with Native driver support The adaptors lightweight design means that you can easily take it with you wherever you need.