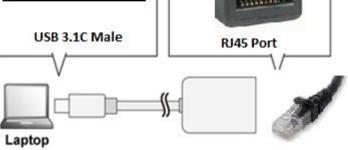

Our USB 3.1C Male to RJ45 Female adaptor enables you to connect to a network through USB Type-C port on your device. This adaptor makes reliable network connection simple with Native driver support The adaptors lightweight design means that you can easily take it with you wherever you need.