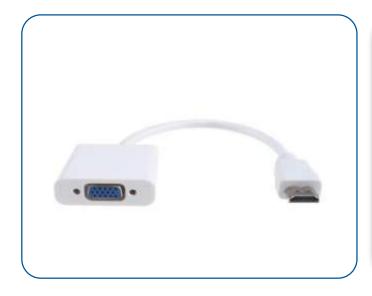

## Mini DisplayPort to VGA Female 15cm lead

## **FEATURES**

- 15cm Lead with Gold Plated connector
- Supports DPCD rev1.1
- Supports Resolution 1920 x 1200 /1080p
- Supports HDMI 1.62/2.7Gbps data rate
- Supports HDCP1.3 with HDCP Key Embedded

Mini DisplayPort Male to VGA adapter for connection of any miniDisplay port devices such as Apple Macbooks, Microsoft Surface, Dell Laptop, or any other device with a Mini DisplayPort output. This little device lets you connect your device to any VGA monitor / projector with ease. Mini Display Port is also known as MiniDP. These MiniDP ports can be found on many Macs, Laptops and Tablets plus some graphics cards. Please check your device manual for compatibility information.