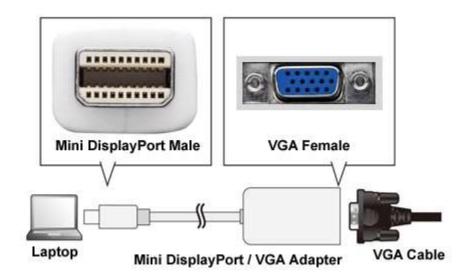

## Mini DisplayPort to VGA Female 15cm lead

## **FEATURES**

- 15cm Lead with Gold Plated connector
- Supports DPCD rev1.1
- Supports Resolution 1920 x 1200 /1080p
- Supports HDMI 1.62/2.7Gbps data rate
- Supports HDCP1.3 with HDCP Key Embedded

Mini DisplayPort Male to VGA adapter for connection of any miniDisplay port devices such as Apple Macbooks, Microsoft Surface, Dell Laptop, or any other device with a Mini DisplayPort output. This little device lets you connect your device to any VGA monitor / projector with ease. Mini Display Port is also known as MiniDP. These MiniDP ports can be found on many Macs, Laptops and Tablets plus some graphics cards. Please check your device manual for compatibility information.