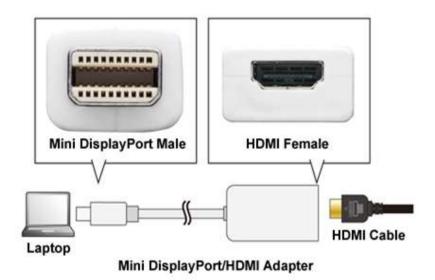

Mini DisplayPort Male to HDMI adapter for connection of any miniDisplay port devices such as Apple Macbooks, Microsoft Surface, Dell Laptop, or any other device with a Mini DisplayPort output. This little device lets you connect your device to any HDMI monitor / projector with ease. Mini Display Port is also known as MiniDP. These MiniDP ports can be found on many Macs, Laptops and Tablets plus some graphics cards. Please check your device manual for compatibility information.