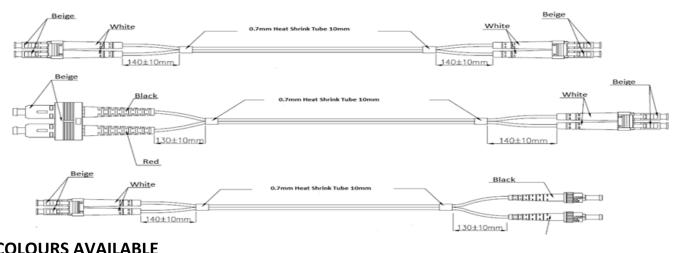

## **SPECIFICATION**

- ✓ Cable Diameter 3.0mm
- ✓ Jacket IEC332-1 LSOH
- ✓ RX and TX Identification A & B Rings