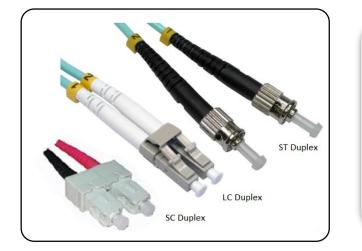

#### DESCRIPTION

Velocity OM4 Fibre Optic cables are manufactured, 100 % tested and verified to the latest datacomms and CATV applications. These cables are available in lengths from 0.5m up to 30m and in ST, SC and LC configurations.