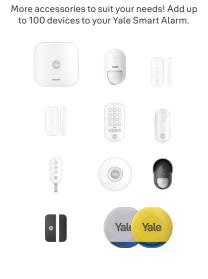

| Smoke head 10 years<br>Yale RF Module 4 years                                                                                |
| Mounting solution                                                    | Screws (included)                                                                                                            |
| Model number                                                         | AL-SS-1A-V1                                                                                                                  |
| SKU number                                                           | AL-SS-1A-W                                                                                                                   |

## Fully customisable





## How it works:

Download our free Yale Home app on iOS and Android.







Yale Home



Apple, the Apple logo and iPhone are trademarks of Apple Inc., registered in the U.S. and other countries and regions. App Store is a service mark of Apple Inc.

Google, Android, and Google Play are trademarks of Google LLC. Google Assistant is not available in certain languages and countries. Amazon, Alexa and all related logos are trademarks of Amazon.com, Inc. or its affiliates

For information on Amazon Alexa skills and country compatibility please refer to Amazon's website.

www.yalehome.com