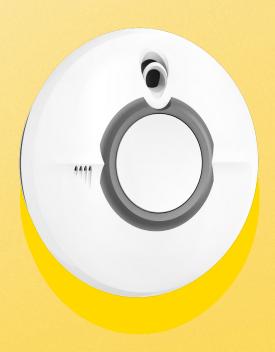

## Always feel safe knowing your home is protected, inside and out.

The Yale Smoke Sensor features a loud 85-decibel siren, so you can always be sure you're notified of any fire-related emergency within your home.

The Yale Smoke Sensor has been developed in partnership with FireAngel Safety Technology Group plc. This collaboration brings together the expertise of both brands to deliver exceptional smoke detection capabilities for enhanced home safety.

The Yale Smoke Sensor can work on its own but is strongest when interconnected with other smoke sensors around your home, to simultaneously raise the alarm. So even if a fire starts in your garage, your entire house will be alerted.