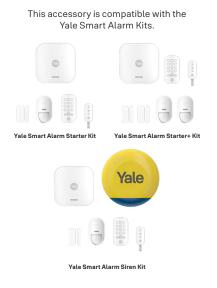

The Yale Smoke Sensor can work on its own but is strongest when interconnected with other smoke sensors around your home, to simultaneously raise the alarm. So even if a fire starts in your garage, your entire house will be alerted.