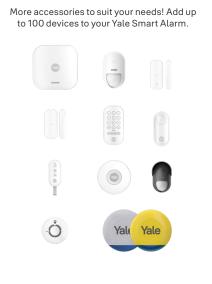

uct weight                                                                      | 125g                                    |
| Power solution                                                                      | 1x CR123A lithium battery               |
| Battery life                                                                        | 3 years                                 |
| Mounting solution                                                                   | Screws (included)                       |
| Model number                                                                        | AL-EDC-1A-V1                            |
| SKU number                                                                          | AL-EDC-1A-G                             |

## Fully customisable





## How it works:

Download our free Yale Home app on iOS and Android.







Yale Home



Apple, the Apple logo and iPhone are trademarks of Apple Inc., registered in the U.S. and other countries and regions. App Store is a service mark of Apple Inc.

Google, Android, and Google Play are trademarks of Google LLC. Google Assistant is not available in certain languages and countries. Amazon, Alexa and all related logos are trademarks of Amazon.com, Inc. or its affiliates

For information on Amazon Alexa skills and country compatibility please refer to Amazon's website.

www.yalehome.com