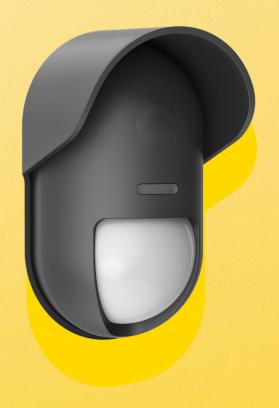

## Always feel safe knowing your home is protected, inside and out.

The Yale Outdoor Motion Sensor will detect any motion outside your home within 12 metres.

Activate the optional pet-friendly feature and customise the detection sensitivity to suit your needs.

Get alerts via the app as soon as motion is detected outdoors like driveways or if someone tampers with the sensor. Ideal to detect any potential intrusions before they take place, so you can feel safe at all times.

The device is weather resistant with dual installation methods: 3M tape (ideal for renters), or fixings.

**Trusted every day** 