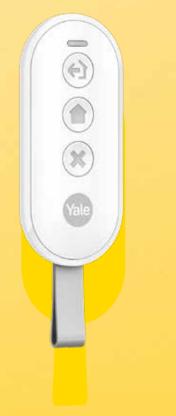

### Enjoy full control over your Smart Alarm at the touch of a button with the Yale Keyfob.

Fully-arm (Away arming) or disarm your alarm using your Keyfob and secure your home even when you are inside, with part-arming (Home arming).

The Panic button feature allows you to activate your alarm instantly and send real-time alerts via the app.

## Specifications

| Wireless range                                           | Horizon+ Technology: 1km long range RF                                                                                                                                                    |      |
|----------------------------------------------------------|-------------------------------------------------------------------------------------------------------------------------------------------------------------------------------------------|------|
| Communication frequency between Yale Hub and Yale Keyfob | Horizon+ Technology: 2-way RF on 868Mhz                                                                                                                                                   |      |
| Device features                                          | <ul> <li>Fully-arm (Away arming), disarm or part-arm (Home arming)</li> <li>Keylock (to prevent keys being accidentally pressed)</li> <li>Panic function</li> <li>LED feedback</li> </ul> |      |
| Product dimensions<br>(H x W x D)                        | 106mm x 36mm x 12mm                                                                                                                                                                       |      |
| Product weight                                           | 30g                                                                                                                                                                                       | Sec. |
| Power solution                                           | 1x CR2045 lithium battery                                                                                                                                                                 |      |
| Battery life                                             | 3 years                                                                                                                                                                                   |      |
| Model number                                             | AL-KF-1A-V1                                                                                                                                                                               |      |
| SKU number                                               | AL-KF-1A-W                                                                                                                                                                                |      |
|                                                          |                                                                                                                                                                                           |      |