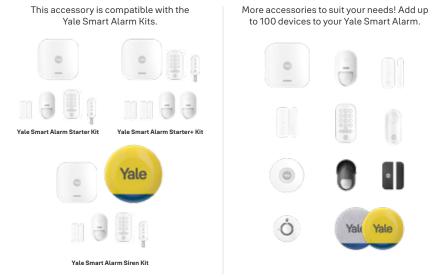

#### Fully customisable

How it works:

Download our free Yale Home app on iOS and Android.