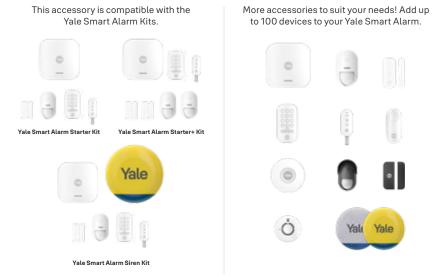

| 1x CR2045 lithium battery               |         |
| Battery life                                                                  | 4 years                                 |         |
| Mounting solution                                                             | Screws and 3M tape (included)           |         |
| Model number                                                                  | AL-DC-1A-V1                             | STREET. |
| SKU number                                                                    | AL-DC-1A-W                              | a ser   |
|                                                                               |                                         | and the |

#### Fully customisable



How it works:

Download our free Yale Home app on iOS and Android.









#### www.yalehome.com



Apple, the Apple logo and iPhone are trademarks of Apple Inc., registered in the U.S. and other countries and regions. App Store is a service mark of Apple Inc.

Google, Android, and Google Play are trademarks of Google LLC. Google Assistant is not available in certain languages and countries. Amazon, Alexa and all related logos are trademarks of Amazon.com, Inc. or its affiliates

For information on Amazon Alexa skills and country compatibility please refer to Amazon's website.