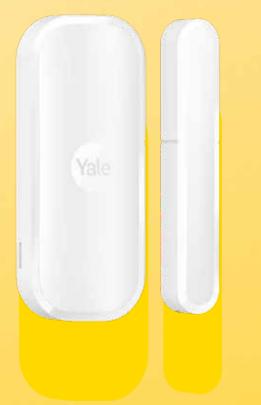

## Always feel safe knowing your home is protected, inside and out.

Enhance your security system and easily monitor the status of your doors or windows with the Yale Indoor Window/Door Contact.

Get real-time alerts via the Yale Home app as soon as someone opens or closes the door or windows, or if someone tampers with the sensor.

Slim profile, ideal for narrow spaces. Multiple installation methods so that you can pick the option that best suits your needs.

**Trusted every day** 