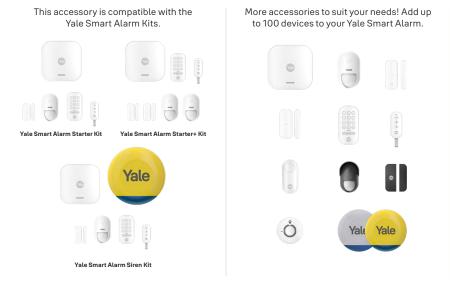

#### Fully customisable

How it works:

Download our free Yale Home app on iOS and Android.