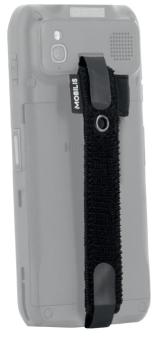

## **ACCESSOIRES**

#### Avoid dropping your device with the Universal Hand Strap!

Designed to attach directly to your device or its case, the Universal Hand Strap fits 95% of mobile devices on the market. Secure your device effectively with a simple and ergonomic accessory!



## UNIVERSAL ELASTIC HAND STRAP

FOR HHD (HAND HELD DEVICE)

Ref. 001367

COMPATIBLE WITHOUT CASE





- Compatible with or without MOBILIS® case
- Adjustable length thanks to a velcro and elastic system

#### **COMPATIBLE WITH CASE**



- Suitable for right- and left-handed use
- Soft touch and ergonomic

### **SPECIFICATIONS**

| 1 | Ref              | Product                                               |                  |              |               | EAN code |
|---|------------------|-------------------------------------------------------|------------------|--------------|---------------|----------|
|   | 001367           | 001367 Universal Handstrap with stylus holder for HHD |                  |              | 3700992531250 |          |
|   | Weight with pack |                                                       | Size with pack   | PCB quantity |               |          |
|