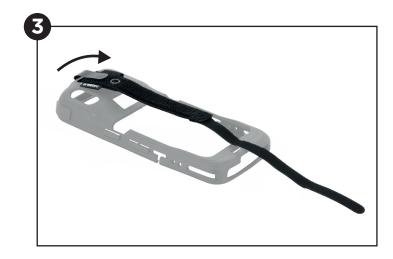

| EAN code |
|---|------------------|-------------------------------------------------------|------------------|--------------|---------------|----------|
|   | 001367           | 001367 Universal Handstrap with stylus holder for HHD |                  |              | 3700992531250 |          |
|   | Weight with pack |                                                       | Size with pack   | PCB quantity |               |          |
|   | 6                | g                                                     | 25 x 120 x 15 mm | 25           |               |          |

### datacapture.mobiliscase.com







# **ACCESSOIRES**

INSTALLATION OF THE UNIVERSAL ELASTIC HAND STRAP
REF 001367

1 YEAR

## **COMPATIBLE WITH THE CASE**



## COMPATIBLE DIRECTLY ON THE DEVICE











# **ACCESSOIRES**

INSTALLATION OF THE UNIVERSAL ELASTIC HAND STRAP
REF 001367

1 YEAR

### **COMPATIBLE WITH THE CASE**

### **COMPATIBLE DIRECTLY ON THE DEVICE**



YOU CAN CUT THE LARGE PART TO FIT THE SIZE OF YOUR HAND, BUT MAKE SURE YOU LEAVE AT LEAST 4 CM OF VELCRO® FOR OPTIMUM FIT.





YOU CAN REVERSE BOTTOM TOP IF THE STYLUS HOLDER IS OVER THE CAMERA.