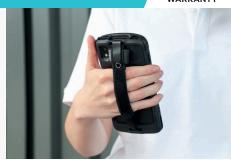

#### Avoid dropping your device with the Universal Hand Strap!

Designed to attach directly to your device or its case, the Universal Hand Strap fits 95% of mobile devices on the market. Secure your device effectively with a simple and ergonomic accessory!

## UNIVERSAL ELASTIC HAND STRAP

FOR HHD (HAND HELD DEVICE)

Ref. 001367

COMPATIBLE WITHOUT CASE

- Compatible with or without MOBILIS® case
- Adjustable length thanks to a velcro and elastic system

#### **COMPATIBLE WITH CASE**

- Suitable for right- and left-handed use
- Soft touch and ergonomic