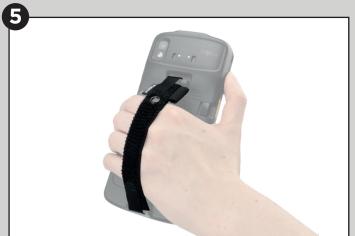

# **ACCESSOIRES**

INSTALLATION OF THE UNIVERSAL ELASTIC HAND STRAP
REF 001367

1 YEAR