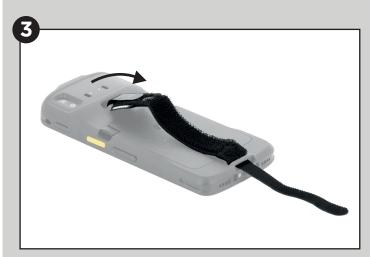

| EAN code |
|---|------------------|-------------------------------------------------------|------------------|--------------|---------------|----------|
|   | 001367           | 001367 Universal Handstrap with stylus holder for HHD |                  |              | 3700992531250 |          |
|   | Weight with pack |                                                       | Size with pack   | PCB quantity |               |          |
|   | 6                | g                                                     | 25 x 120 x 15 mm | 25           |               |          |

### datacapture.mobiliscase.com







# **ACCESSOIRES**

INSTALLATION OF THE UNIVERSAL ELASTIC HAND STRAP
REF 001367

1 YEAR

## **COMPATIBLE WITH THE CASE**



## COMPATIBLE DIRECTLY ON THE DEVICE











# **ACCESSOIRES**

INSTALLATION OF THE UNIVERSAL ELASTIC HAND STRAP
REF 001367

1 YEAR

### **COMPATIBLE WITH THE CASE**

### **COMPATIBLE DIRECTLY ON THE DEVICE**



YOU CAN CUT THE LARGE PART TO FIT THE SIZE OF YOUR HAND, BUT MAKE SURE YOU LEAVE AT LEAST 4 CM OF VELCRO® FOR OPTIMUM FIT.





YOU CAN REVERSE BOTTOM TOP IF THE STYLUS HOLDER IS OVER THE CAMERA.