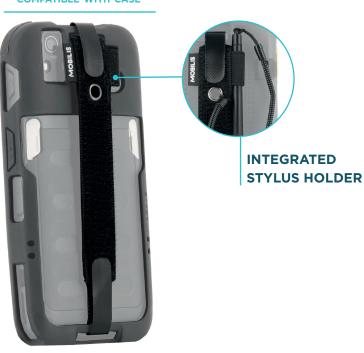

#### **COMPATIBLE WITH CASE**

- Suitable for right- and left-handed use
- Soft touch and ergonomic

## **COMPATIBLE WITH THE CASE**

### **COMPATIBLE WITH THE CASE**