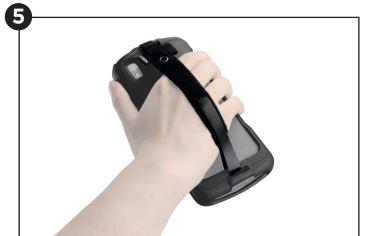

#### Avoid dropping your device with the Universal Hand Strap!

Designed to attach directly to your device or its case, the Universal Hand Strap fits 95% of mobile devices on the market. Secure your device effectively with a simple and ergonomic accessory!

## UNIVERSAL ELASTIC HAND STRAP

FOR HHD (HAND HELD DEVICE)

Ref. 001367

COMPATIBLE WITHOUT CASE

- Compatible with or without MOBILIS® case
- Adjustable length thanks to a velcro and elastic system

#### **COMPATIBLE WITH CASE**

- Suitable for right- and left-handed use
- Soft touch and ergonomic