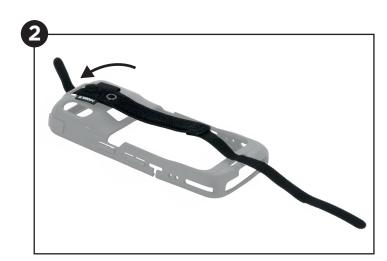

|               | EAN code |
|---|------------------|-------------------------------------------------------|------------------|--------------|---------------|----------|
|   | 001367           | 001367 Universal Handstrap with stylus holder for HHD |                  |              | 3700992531250 |          |
|   | Weight with pack |                                                       | Size with pack   | PCB quantity |               |          |
|   | 6                | g                                                     | 25 x 120 x 15 mm | 25           |               |          |

### datacapture.mobiliscase.com







# **ACCESSOIRES**

INSTALLATION OF THE UNIVERSAL ELASTIC HAND STRAP
REF 001367

1 YEAR

## **COMPATIBLE WITH THE CASE**



## COMPATIBLE DIRECTLY ON THE DEVICE











# **ACCESSOIRES**

INSTALLATION OF THE UNIVERSAL ELASTIC HAND STRAP
REF 001367

1 YEAR

### **COMPATIBLE WITH THE CASE**

### **COMPATIBLE DIRECTLY ON THE DEVICE**



YOU CAN CUT THE LARGE PART TO FIT THE SIZE OF YOUR HAND, BUT MAKE SURE YOU LEAVE AT LEAST 4 CM OF VELCRO® FOR OPTIMUM FIT.





YOU CAN REVERSE BOTTOM TOP IF THE STYLUS HOLDER IS OVER THE CAMERA.