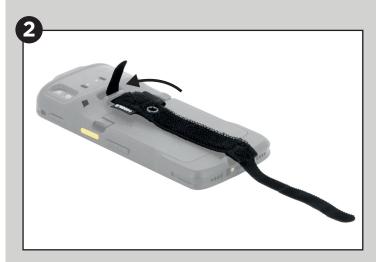

### **COMPATIBLE WITH THE CASE**

### **COMPATIBLE DIRECTLY ON THE DEVICE**

YOU CAN CUT THE LARGE PART TO FIT THE SIZE OF YOUR HAND, BUT MAKE SURE YOU LEAVE AT LEAST 4 CM OF VELCRO® FOR OPTIMUM FIT.

YOU CAN REVERSE BOTTOM TOP IF THE STYLUS HOLDER IS OVER THE CAMERA.