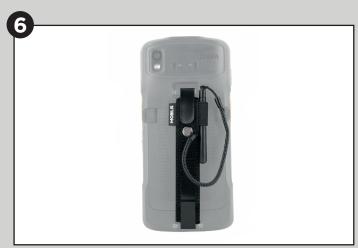

## COMPATIBLE DIRECTLY ON THE DEVICE

### **COMPATIBLE DIRECTLY ON THE DEVICE**

YOU CAN CUT THE LARGE PART TO FIT THE SIZE OF YOUR HAND, BUT MAKE SURE YOU LEAVE AT LEAST 4 CM OF VELCRO® FOR OPTIMUM FIT.

YOU CAN REVERSE BOTTOM TOP IF THE STYLUS HOLDER IS OVER THE CAMERA.