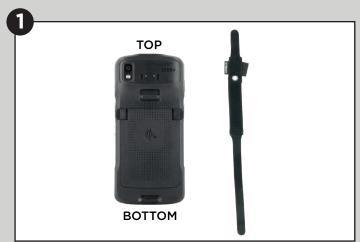

### **COMPATIBLE WITH THE CASE**

### **COMPATIBLE DIRECTLY ON THE DEVICE**

YOU CAN CUT THE LARGE PART TO FIT THE SIZE OF YOUR HAND, BUT MAKE SURE YOU LEAVE AT LEAST 4 CM OF VELCRO® FOR OPTIMUM FIT.

YOU CAN REVERSE BOTTOM TOP IF THE STYLUS HOLDER IS OVER THE CAMERA.