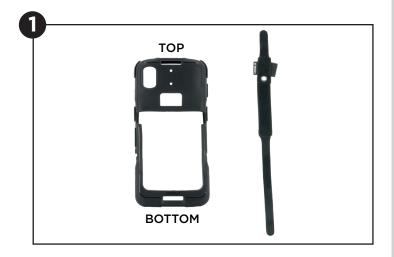

|                  |              |               | EAN code |
|---|------------------|-------------------------------------------------------|------------------|--------------|---------------|----------|
|   | 001367           | 001367 Universal Handstrap with stylus holder for HHD |                  |              | 3700992531250 |          |
|   | Weight with pack |                                                       | Size with pack   | PCB quantity |               |          |
|   | 6                | g                                                     | 25 x 120 x 15 mm | 25           |               |          |

### datacapture.mobiliscase.com







# **ACCESSOIRES**

INSTALLATION OF THE UNIVERSAL ELASTIC HAND STRAP
REF 001367

1 YEAR

## **COMPATIBLE WITH THE CASE**



## COMPATIBLE DIRECTLY ON THE DEVICE











# **ACCESSOIRES**

INSTALLATION OF THE UNIVERSAL ELASTIC HAND STRAP
REF 001367

1 YEAR

### **COMPATIBLE WITH THE CASE**

### **COMPATIBLE DIRECTLY ON THE DEVICE**



YOU CAN CUT THE LARGE PART TO FIT THE SIZE OF YOUR HAND, BUT MAKE SURE YOU LEAVE AT LEAST 4 CM OF VELCRO® FOR OPTIMUM FIT.





YOU CAN REVERSE BOTTOM TOP IF THE STYLUS HOLDER IS OVER THE CAMERA.