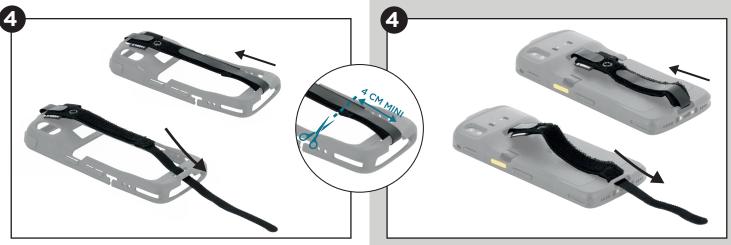

### **COMPATIBLE WITH THE CASE**

### **COMPATIBLE DIRECTLY ON THE DEVICE**

YOU CAN CUT THE LARGE PART TO FIT THE SIZE OF YOUR HAND, BUT MAKE SURE YOU LEAVE AT LEAST 4 CM OF VELCRO® FOR OPTIMUM FIT.

YOU CAN REVERSE BOTTOM TOP IF THE STYLUS HOLDER IS OVER THE CAMERA.