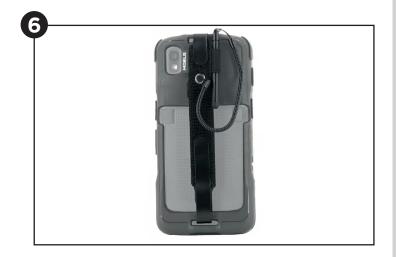

| Size with pack   | PCB quantity |               |          |
|   | 6                | g                                                     | 25 x 120 x 15 mm | 25           |               |          |

### datacapture.mobiliscase.com







# **ACCESSOIRES**

INSTALLATION OF THE UNIVERSAL ELASTIC HAND STRAP
REF 001367

1 YEAR

## **COMPATIBLE WITH THE CASE**



## COMPATIBLE DIRECTLY ON THE DEVICE











# **ACCESSOIRES**

INSTALLATION OF THE UNIVERSAL ELASTIC HAND STRAP
REF 001367

1 YEAR

### **COMPATIBLE WITH THE CASE**

### **COMPATIBLE DIRECTLY ON THE DEVICE**



YOU CAN CUT THE LARGE PART TO FIT THE SIZE OF YOUR HAND, BUT MAKE SURE YOU LEAVE AT LEAST 4 CM OF VELCRO® FOR OPTIMUM FIT.





YOU CAN REVERSE BOTTOM TOP IF THE STYLUS HOLDER IS OVER THE CAMERA.