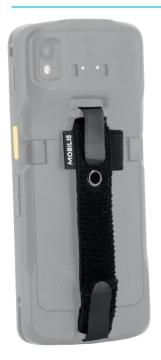

## COMPATIBLE DIRECTLY ON THE DEVICE

### **COMPATIBLE DIRECTLY ON THE DEVICE**

YOU CAN CUT THE LARGE PART TO FIT THE SIZE OF YOUR HAND, BUT MAKE SURE YOU LEAVE AT LEAST 4 CM OF VELCRO® FOR OPTIMUM FIT.

YOU CAN REVERSE BOTTOM TOP IF THE STYLUS HOLDER IS OVER THE CAMERA.