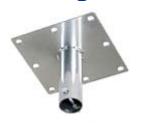

## **Ceiling mount plate**

For flat ceilings - attach the projector mount direct.

150mm long

9715

 150mm long
 9715

 250mm long
 9725

 350mm long
 9735

9801

9901

9563

Fixed head.
For flat ceilings - to receive chrome drop pole

which the projector mount plate or projector security case fixes to.