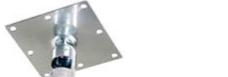

#### Ball jointed head.

For sloping or uneven ceilings - to receive a chrome drop pole which the projector mount plate or projector security case fixes to.