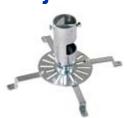

## **Ceiling mount plate**

For flat ceilings - attach the projector mount direct.

150mm long

9715

 150mm long
 9715

 250mm long
 9725

 350mm long
 9735

9801

# **Projector attachment**

**Universal projector mount plate** - sliding feet design allows huge adjustment for fixings.

**Adjustable design** - fits any standard size projector.

Compatible with Loxit's n-series security clamps for additional security.