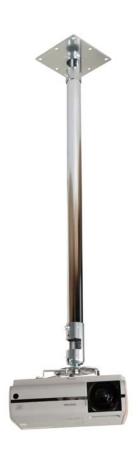

#### Chrome drop pole

Various lengths - may be cut to length and drilled on site.

| 250mm long  | 9025 |
|-------------|------|
| 500mm long  | 9050 |
| 750mm long  | 9075 |
| 1000mm long | 9100 |
| 1500mm long | 9150 |
| 2500mm long | 9250 |
|             |      |

# **Projector attachment**

**Universal projector mount plate** - sliding feet design allows huge adjustment for fixings.

**Adjustable design** - fits any standard size projector.

Compatible with Loxit's n-series security clamps for additional security.

#### **Projector Ceiling Mount Kit**

Stylish and economical projector ceiling mount kit with fixed or articulated ceiling mount plate and universal projector plate.