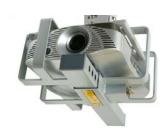

Loxit's n-series range of projector clamps – N-Circle, N-Square and the N-Cage featured above.

Lox-AV projector security cases for full protection of a vast range of projectors, also in silver - call to discuss.