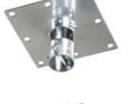

9901

9563

Fixed head.
For flat ceilings - to receive chrome drop pole

which the projector mount plate or projector security case fixes to.