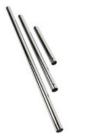

#### Chrome drop pole

Various lengths - may be cut to length and drilled on site.

| 250mm long  | 9025 |
|-------------|------|
| 500mm long  | 9050 |
| 750mm long  | 9075 |
| 1000mm long | 9100 |
| 1500mm long | 9150 |
| 2500mm long | 9250 |
|             |      |