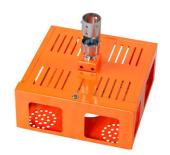

Loxit's n-series range of projector clamps – N-Circle, N-Square and the N-Cage featured above.

Lox-AV projector security cases for full protection of a vast range of projectors, also in silver - call to discuss.