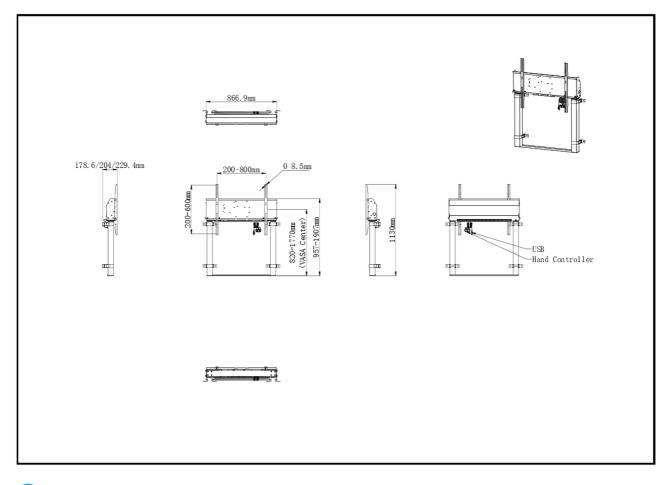

## 01 TECHNICAL SPECIFICATION

| Туре                | White, 1.8m                                                                                                                            |
|---------------------|----------------------------------------------------------------------------------------------------------------------------------------|
| Number of screens   | 1                                                                                                                                      |
| Screen size         | 55" - 105"                                                                                                                             |
| Height adjustment   | 950mm, Centre of the screen is 812 - 1762mm                                                                                            |
| Max weight capacity | 120kg / monitor                                                                                                                        |
| VESA maximum        | 800 x 600mm                                                                                                                            |
| Extra               | For screens up to 98" (105" needs additional mounting kit - MD-ADAP001), cable management, customized cables (Power, USB, Control pad) |

## 02 DIMENSIONS / WEIGHT

| Product dimensions W x H x D 886.9 x 1770 x 178.6229.4mm |
|----------------------------------------------------------|
| Box dimensions W x H x D 1132 x 182 x 754mm              |
| Weight (without box) 35.4kg                              |
| Weight (with box) 38kg                                   |
| <b>EAN code</b> 4948570033263                            |