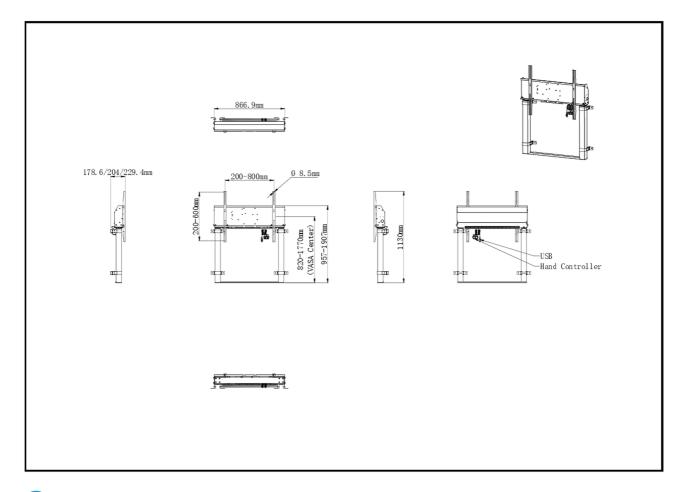

## 01 TECHNICAL SPECIFICATION

| Туре                | White, 1.8m                                                                                                                            |
|---------------------|----------------------------------------------------------------------------------------------------------------------------------------|
| Number of screens   | 1                                                                                                                                      |
| Screen size         | 55" - 105"                                                                                                                             |
| Height adjustment   | 950mm, Centre of the screen is 812 - 1762mm                                                                                            |
| Max weight capacity | 120kg / monitor                                                                                                                        |
| VESA maximum        | 800 x 600mm                                                                                                                            |
| Extra               | For screens up to 98" (105" needs additional mounting kit - MD-ADAP001), cable management, customized cables (Power, USB, Control pad) |

## 02 DIMENSIONS / WEIGHT

| Product dimensions W x H x D 886.9 x 1770 x 178.6229.4mm |
|----------------------------------------------------------|
| Box dimensions W x H x D 1132 x 182 x 754mm              |
| Weight (without box) 35.4kg                              |
| Weight (with box) 38kg                                   |
| <b>EAN code</b> 4948570033263                            |