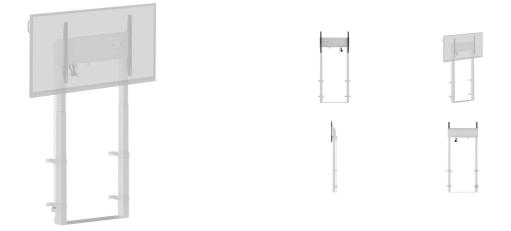

## Single column electric floor lift for monitors up to 98"

This fixed on-floor and wall single-column electric lift stand is a perfect solution for 55"-98" displays. It's suitable with screens up to VESA 800x600mm and up to 120kg. Equipped with an easy mount, based on "pull and release" brackets and a wired remote, it is a perfect solution for displays placed in classrooms or conference rooms.

This column is a perfect match for the iiyama TE12, TE14 and TE18 SERIES iLFDs allowing users to control the height from the screen itself. With the option to save 2 height level pre-sets, different users can quickly adjust the screen position to their needs. The 4-inch muting castor omni directional wheels make it easy and save to move the car around.