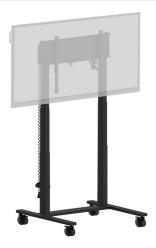

#### Double column electric floor lift on wheels for monitors up to 98"

An anti-collision electric trolley for large format displays up to VESA 800x600mm. This product is unique because of its screen flexibility and installation ease, within just five steps the product is installed and ready for use in any meeting area.

This mobile stand with electrical 950mm height adjustment provides a continuous and silent adjustment, controlled directly from a compatible iiyama TE SERIES display or with the attached control pad. The 4-inch muting castor omni directional wheels make it easy and save to move the car around. The integrated screen bracket supports most VESA patterns, making this floor lift suitable for every display up to 98" with a max. weight of 120kg.