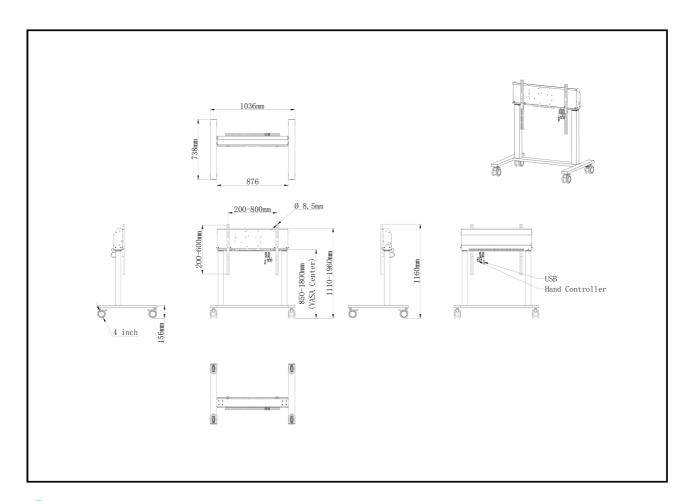

#### TECHNICAL SPECIFICATION

| Туре                | Black, 1.8m                                                                                                                            |
|---------------------|----------------------------------------------------------------------------------------------------------------------------------------|
| Number of screens   | 1                                                                                                                                      |
| Screen size         | 55" - 105"                                                                                                                             |
| Height adjustment   | 950mm, Centre of the screen is 850 - 1800mm                                                                                            |
| Max weight capacity | 120kg / monitor                                                                                                                        |
| VESA maximum        | 800 x 600mm                                                                                                                            |
| Extra               | For screens up to 98" (105" needs additional mounting kit - MD-ADAP001), cable management, customized cables (Power, USB, Control pad) |

### 02 DIMENSIONS / WEIGHT

| Product dimensions W x H x D | 1036 x 850 to 1800 x 738mm |
|------------------------------|----------------------------|
| Box dimensions W x H x D     | 1132 x 182 x 754mm         |
| Weight (without box)         | 40.9kg                     |
| Weight (with box)            | 43.5kg                     |
| EAN code                     | 4948570033270              |