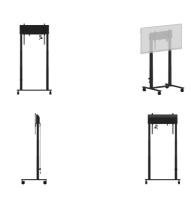

#### Double column electric floor lift on wheels for monitors up to 98"

An anti-collision electric trolley for large format displays up to VESA 800x600mm. This product is unique because of its screen flexibility and installation ease, within just five steps the product is installed and ready for use in any meeting area.

This mobile stand with electrical 950mm height adjustment provides a continuous and silent adjustment, controlled directly from a compatible iiyama TE SERIES display or with the attached control pad. The 4-inch muting castor omni directional wheels make it easy and save to move the car around. The integrated screen bracket supports most VESA patterns, making this floor lift suitable for every display up to 98" with a max. weight of 120kg.