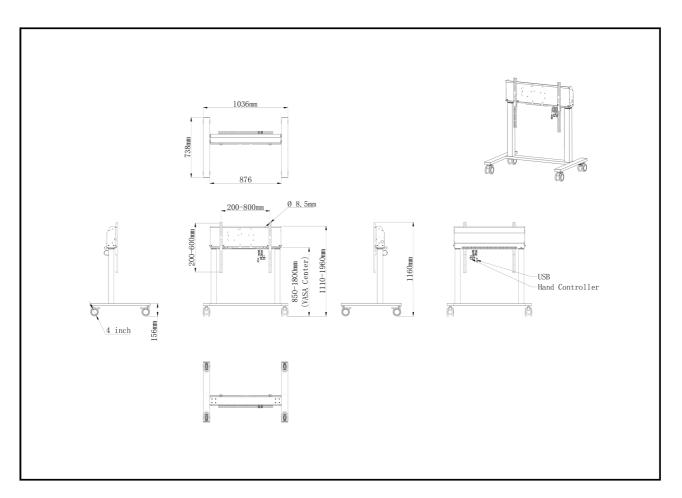

#### TECHNICAL SPECIFICATION

| Туре                | Black, 1.8m                                                                                                                            |
|---------------------|----------------------------------------------------------------------------------------------------------------------------------------|
| Number of screens   | 1                                                                                                                                      |
| Screen size         | 55" - 105"                                                                                                                             |
| Height adjustment   | 950mm, Centre of the screen is 850 - 1800mm                                                                                            |
| Max weight capacity | 120kg / monitor                                                                                                                        |
| VESA maximum        | 800 x 600mm                                                                                                                            |
| Extra               | For screens up to 98" (105" needs additional mounting kit - MD-ADAP001), cable management, customized cables (Power, USB, Control pad) |

### 02 DIMENSIONS / WEIGHT

| Product dimensions W x H x D | 1036 x 850 to 1800 x 738mm |
|------------------------------|----------------------------|
| Box dimensions W x H x D     | 1132 x 182 x 754mm         |
| Weight (without box)         | 40.9kg                     |
| Weight (with box)            | 43.5kg                     |
| EAN code                     | 4948570033270              |