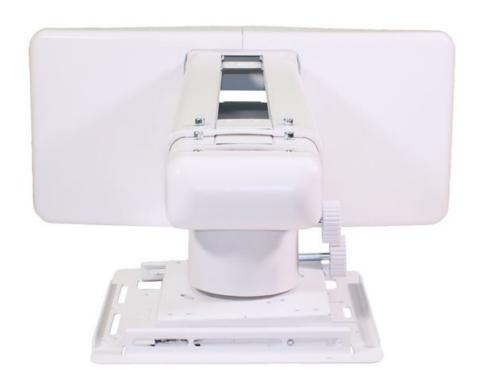

## OWM3001ST

Short throw projector mount

- Compact telescopic arm
- Easy to install adjustable
- Cable management
- Compatible with stud walls

Designed for Optoma short throw projectors this easy to install compact mount features a high quality adjustable arm and mounting plate. It also comes with universal arms for mounting other projectors.

## **Specifications**

UPC: 796435 22 289 5, EAN: 5055387668171, Colour: White

General

**Dimensions (W x D x H) mm** 448 x 595 x 210

 Pitch
 5°

 Roll
 5°

 Yaw
 5°

**Adjustable** +/-30mm horizontal shift, +/-40mm vertical shift

In the box User manual

Accessory bag (inc screws, washers, extension arms and Allen

keys)

 Extension range
 595 - 1350mm

 Net weight
 6.8 kg

 Gross weight
 8.3 kg