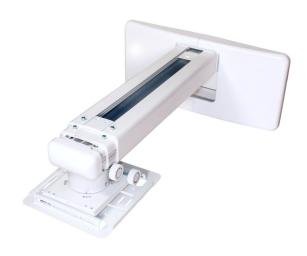

## OWM3001ST

Short throw projector mount

- Compact telescopic arm
- Easy to install adjustable
- Cable management
- Compatible with stud walls

Designed for Optoma short throw projectors this easy to install compact mount features a high quality adjustable arm and mounting plate. It also comes with universal arms for mounting other projectors.

## **Specifications**

UPC: 796435 22 289 5, EAN: 5055387668171, Colour: White

General

**Dimensions (W x D x H) mm** 448 x 595 x 210

 Pitch
 5°

 Roll
 5°

 Yaw
 5°

**Adjustable** +/-30mm horizontal shift, +/-40mm vertical shift

In the box User manual

Accessory bag (inc screws, washers, extension arms and Allen

keys)

 Extension range
 595 - 1350mm

 Net weight
 6.8 kg

 Gross weight
 8.3 kg