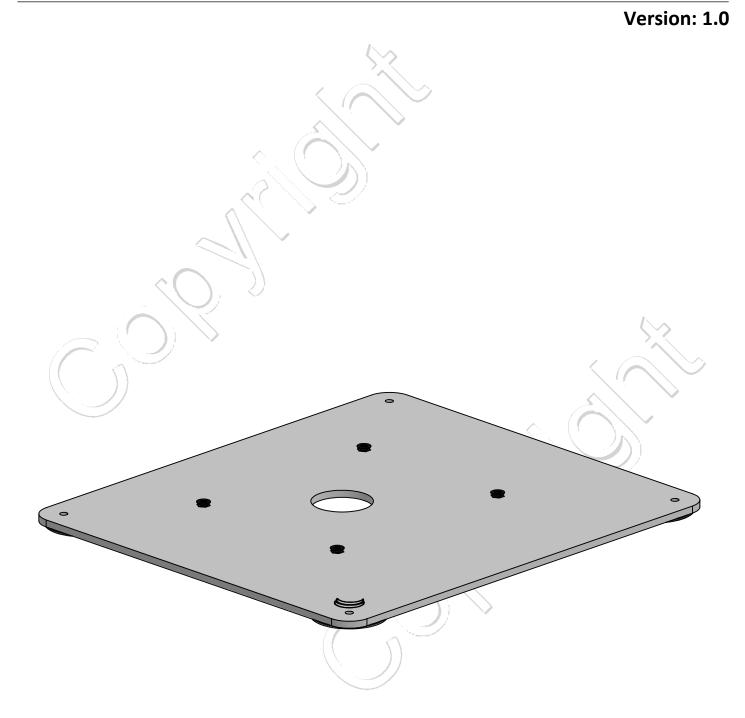

## SPK515-nn

Base plate for counter mounted Kiosk

| POS | PARTS LIST | QTY. | DESCRIPTION                               | BOX |
|-----|------------|------|-------------------------------------------|-----|
| 1   | CB00759    | 1    | Base plate for counter mounted Kiosk      |     |
|     | B031       | 1    | Box L373xW257xH117mm / L14.7xW10.1xH4.6in |     |
|     | •          |      |                                           |     |