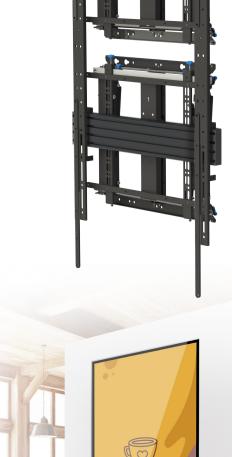

## **BT9925 SOFT-OPEN FULL SERVICE PORTRAIT WALL MOUNT** FOR LG® 110UM5J-B

The BT9925 is a dual rail, pop-out wall mount solution designed for portrait mounting extra-large signage displays such as the LG 110UM5J-B. Capable of supporting heavy loads, the BT9925 is ideal for recess mounting and features a soft opening for full service access, micro-adjustment for screen alignment and integrated cable management to help keep the finished installation tidy. Safety screws also help to prevent unauthorised removal of the screen.

## **FEATURES**

- Designed to wall mount extra-large signage displays such as LG's 110UM5J-B\*
- Universal design suitable for portrait mounting other standard screens over 72"
- Pop-out system with soft opening provides a safe and easy service access
- Ideal for recess mounting
- Tool-less micro-adjustment of +/-7.5mm
- Features depth, height and lateral micro-adjustment
- Keyhole fixings on wall plates for an easier installation
- Safety screws help prevent unauthorised removal of screens
- Simple 'hook-on' installation
- All mounting hardware included

\*For landscape mounting LG's 110UM5J-B use BT9921

Tool-less micro-adjustment of +/-7.5mm

Pop-out system with soft opening provides a safe and easy service access.

Simple 'hook-on' installation.

Ideal for portrait mounting LG 110UM5J-B