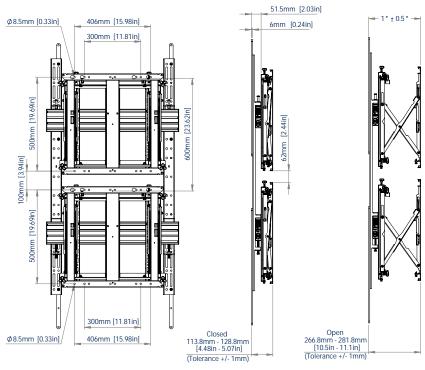

| SPECIFICATION              |                |                            |  |  |
|----------------------------|----------------|----------------------------|--|--|
| Recommended screen size    |                | 72" up to 120"             |  |  |
| Max load                   |                | 80kg                       |  |  |
| VESA® & non-VESA xings     |                | up to <b>600 x 1500</b>    |  |  |
| Flat to wall depth         | 121.3mm (+/-7. | 5mm with micro-adjustment) |  |  |
| Popped out depth           | 268.3mm (+/-7. | 5mm with micro-adjustment) |  |  |
| Tool-less micro-adjustment |                | +/-7.5mm per corner        |  |  |