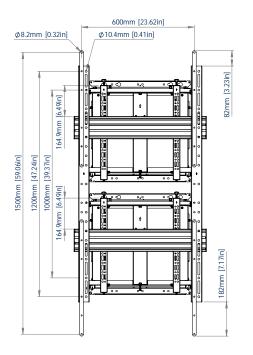

| SPECIFICATION              |                |                            |  |  |
|----------------------------|----------------|----------------------------|--|--|
| Recommended screen size    |                | 72" up to 120"             |  |  |
| Max load                   |                | 80kg                       |  |  |
| VESA® & non-VESA xings     |                | up to <b>600 x 1500</b>    |  |  |
| Flat to wall depth         | 121.3mm (+/-7. | 5mm with micro-adjustment) |  |  |
| Popped out depth           | 268.3mm (+/-7. | 5mm with micro-adjustment) |  |  |
| Tool-less micro-adjustment |                | +/-7.5mm per corner        |  |  |