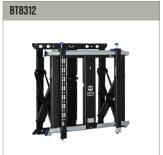

## RELATED PRODUCTS

Soft-Open Full Service Wall Mount ideal for landscape mounting **LG 110UM5J-B** 

XXL Wall Mount for screens up to 120"

XXL Flat Screen Trolley suitable for displaying XXL screens over 72".