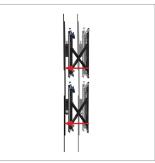

## **FEATURES**

- Designed to wall mount extra-large signage displays such as LG's 110UM5J-B\*
- Universal design suitable for portrait mounting other standard screens over 72"
- Pop-out system with soft opening provides a safe and easy service access
- Ideal for recess mounting
- Tool-less micro-adjustment of +/-7.5mm
- Features depth, height and lateral micro-adjustment
- Keyhole fixings on wall plates for an easier installation
- Safety screws help prevent unauthorised removal of screens
- Simple 'hook-on' installation
- All mounting hardware included

\*For landscape mounting LG's 110UM5J-B use BT9921

Tool-less micro-adjustment of +/-7.5mm

Pop-out system with soft opening provides a safe and easy service access.

Simple 'hook-on' installation.

Ideal for portrait mounting LG 110UM5J-B