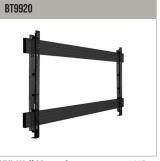

## RELATED PRODUCTS

Soft-Open Full Service Wall Mount ideal for landscape mounting **LG 110UM5J-B** 

XXL Wall Mount for screens up to 120"

XXL Flat Screen Trolley suitable for displaying XXL screens over 72".