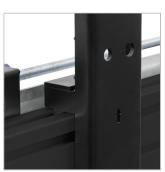

## **FEATURES**

- Designed to wall mount extra-large signage displays such as LG's 110UM5J-B\*
- Universal design suitable for portrait mounting other standard screens over 72"
- Pop-out system with soft opening provides a safe and easy service access
- Ideal for recess mounting
- Tool-less micro-adjustment of +/-7.5mm
- Features depth, height and lateral micro-adjustment
- Keyhole fixings on wall plates for an easier installation
- Safety screws help prevent unauthorised removal of screens
- Simple 'hook-on' installation
- All mounting hardware included