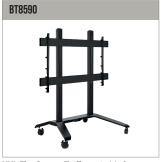

## RELATED PRODUCTS

Soft-Open Full Service Wall Mount ideal for landscape mounting **LG 110UM5J-B** 

XXL Wall Mount for screens up to 120"

XXL Flat Screen Trolley suitable for displaying XXL screens over 72".