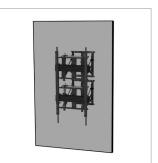

SIDE VIEW FRONT VIEW **BACK VIEW** 

**TOP VIEW** 

| PACKING INFORMATION |           | PLEASE NOTE, | THIS IS A <b>MULTI-BOX</b> BOX ITEM |
|---------------------|-----------|--------------|-------------------------------------|
| COLOUR:             | ORDER REF | :            | EAN CODE:                           |
| Black               | BT9925/B  |              | 5019318307522                       |