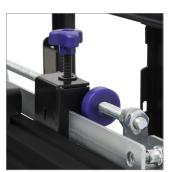

## **FEATURES**

- Designed to wall mount extra-large signage displays such as LG's 110UM5J-B\*
- Universal design suitable for portrait mounting other standard screens over 72"
- Pop-out system with soft opening provides a safe and easy service access
- Ideal for recess mounting
- Tool-less micro-adjustment of +/-7.5mm
- Features depth, height and lateral micro-adjustment
- Keyhole fixings on wall plates for an easier installation
- Safety screws help prevent unauthorised removal of screens
- Simple 'hook-on' installation
- All mounting hardware included

\*For landscape mounting LG's 110UM5J-B use BT9921

Tool-less micro-adjustment of +/-7.5mm

Pop-out system with soft opening provides a safe and easy service access.

Simple 'hook-on' installation.

Ideal for portrait mounting LG 110UM5J-B