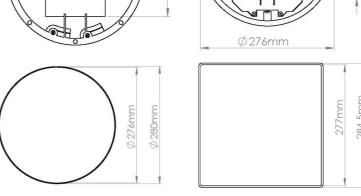

- Bespoke design securely holds the Sonos ERA 100/Sonos One/One SL
- Allows Discreet installation of Sonos ERA 100/Sonos One/One SL into Wall or Ceiling.
- Holds a single Sonos ERA 100 or Sonos One/ One SL securely in ceiling or in wall
- Round or Square Grilles magnetically applied for final installation can be painted to suit the installation
- Sonos Era 100 can be tilted for sound direction
- Minimum Mounting Depth, Sonos ERA 100:130.2mm/ Sonos One/One SL:122.5mm.(excl.cables)
- Precision engineered. Quick and easy to fit

|              | White          |
|--------------|----------------|
| Product Code | FLXE100ICM1011 |
| UPC Number   | 5057964003023  |

£149.99

€159.99

UK. European and US (SRP)

| . ,                    |                                                                                                                                                 |                         |       |        |  |
|------------------------|-------------------------------------------------------------------------------------------------------------------------------------------------|-------------------------|-------|--------|--|
|                        |                                                                                                                                                 |                         |       |        |  |
| Product Specifications | Height                                                                                                                                          | Width                   | Depth | Weight |  |
| Product Size (mm)      | 276mm                                                                                                                                           | 276mm                   | 101mm | 0.8kg  |  |
| Carton Dimensions (mm) | 290mm                                                                                                                                           | 290mm                   | 80mm  | 1.0kg  |  |
| Carton Contents        | 1 x In-Ceiling mount, 1 x Fitting Kit for ERA 100, 1 x Fitting Kit for Sonos One/One SL, 1 x Round Grille, 1 x Square grille & 1 x Instructions |                         |       |        |  |
| Country of Manufacture | China                                                                                                                                           | Outer Carton Quantity 5 |       |        |  |