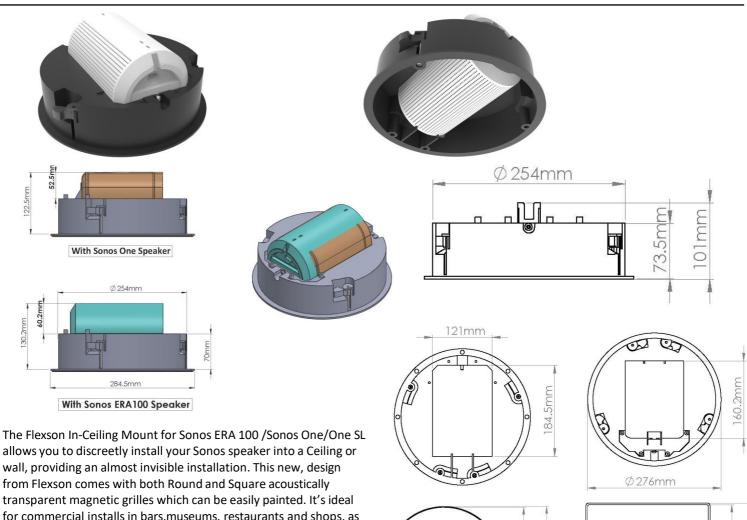

## ERA100-ICM In-Ceiling Mount for Sonos ERA 100, Sonos One/One SL

allows you to discreetly install your Sonos speaker into a Ceiling or wall, providing an almost invisible installation. This new, design from Flexson comes with both Round and Square acoustically transparent magnetic grilles which can be easily painted. It's ideal for commercial installs in bars, museums, restaurants and shops, as well as for home use.

The new Flexson In-ceiling mount for either Sonos ERA 100 or Sonos One/One SL, is provided with bespoke fixings that securely hold your speaker. as well as the ability to the speaker in Place. Sonos Era 100 able to, swivel 40 degrees (20 degrees right & 20 degrees left). Acoustically transparent grilles allow for clear sound and enable seamless use of voice controls.

- Bespoke design securely holds the Sonos ERA 100/Sonos One/One SL
- Allows Discreet installation of Sonos ERA 100/Sonos One/One SL into Wall or Ceiling.
- Holds a single Sonos ERA 100 or Sonos One/ One SL securely in ceiling or in wall
- Round or Square Grilles magnetically applied for final installation can be painted to suit the installation
- Sonos Era 100 can be tilted for sound direction
- Minimum Mounting Depth, Sonos ERA 100:130.2mm/ Sonos One/One SL:122.5mm.(excl.cables)
- Precision engineered. Quick and easy to fit