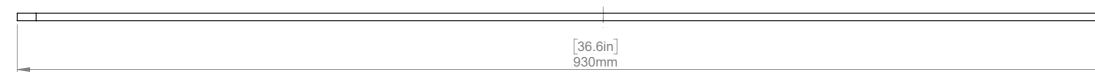

|   | B-Tech International Design & Manufacturing Limited                                |                        |        |        | B-Tech No: | BT7565             |
|---|------------------------------------------------------------------------------------|------------------------|--------|--------|------------|--------------------|
|   | Part of the B-Tech International Group                                             |                        |        |        | Title:     | XL Interface Adapt |
|   | BETTER DESIGN: UNLESS<br>OTHERWISE<br>SPECIFIED<br>DIMENSIONS AR<br>IN MILLIMETERS | OTHERWISE<br>SPECIFIED | Size:  | A3     | Revision:  | R01                |
|   |                                                                                    |                        | Scale: | 1:3    | Date:      | 26/04/2022         |
| ı |                                                                                    | IN MILLIMETERS         | Sheet: | 1 of 1 | File Name: | BTD-BT7565         |