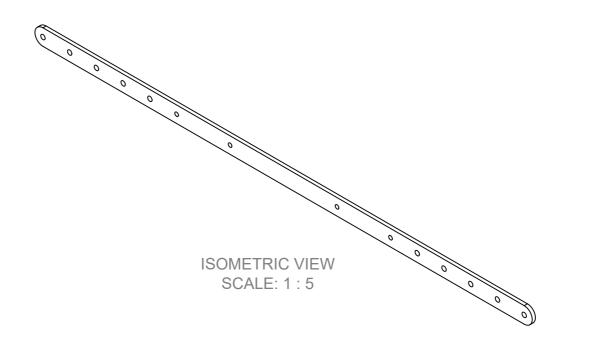

|   | B-Tech International Design & Manufacturing Limited                                |                        |        |        | B-Tech No: | BT7565             |
|---|------------------------------------------------------------------------------------|------------------------|--------|--------|------------|--------------------|
|   | Part of the B-Tech International Group                                             |                        |        |        | Title:     | XL Interface Adapt |
|   | BETTER DESIGN: UNLESS<br>OTHERWISE<br>SPECIFIED<br>DIMENSIONS AR<br>IN MILLIMETERS | OTHERWISE<br>SPECIFIED | Size:  | A3     | Revision:  | R01                |
|   |                                                                                    |                        | Scale: | 1:3    | Date:      | 26/04/2022         |
| ı |                                                                                    | IN MILLIMETERS         | Sheet: | 1 of 1 | File Name: | BTD-BT7565         |