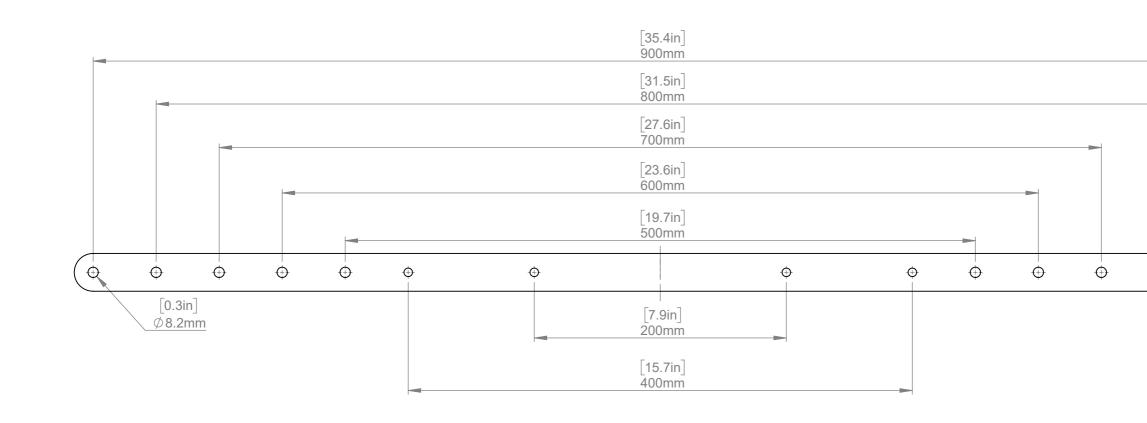

|   | B-Tech International Design & Manufacturing Limited                                |                        |        |        | B-Tech No: | BT7565             |
|---|------------------------------------------------------------------------------------|------------------------|--------|--------|------------|--------------------|
|   | Part of the B-Tech International Group                                             |                        |        |        | Title:     | XL Interface Adapt |
|   | BETTER DESIGN: UNLESS<br>OTHERWISE<br>SPECIFIED<br>DIMENSIONS AR<br>IN MILLIMETERS | OTHERWISE<br>SPECIFIED | Size:  | A3     | Revision:  | R01                |
|   |                                                                                    |                        | Scale: | 1:3    | Date:      | 26/04/2022         |
| ı |                                                                                    | IN MILLIMETERS         | Sheet: | 1 of 1 | File Name: | BTD-BT7565         |