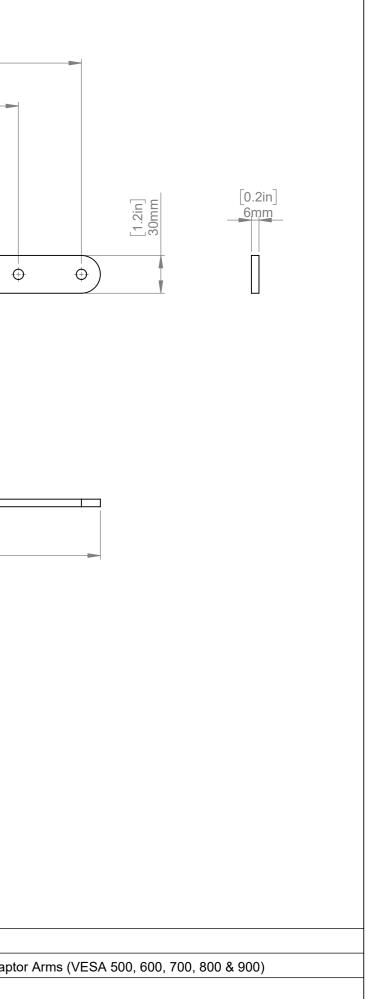

|   | B-Tech International Design & Manufacturing Limited                                |                        |        |        | B-Tech No: | BT7565             |
|---|------------------------------------------------------------------------------------|------------------------|--------|--------|------------|--------------------|
|   | Part of the B-Tech International Group                                             |                        |        |        | Title:     | XL Interface Adapt |
|   | BETTER DESIGN: UNLESS<br>OTHERWISE<br>SPECIFIED<br>DIMENSIONS AR<br>IN MILLIMETERS | OTHERWISE<br>SPECIFIED | Size:  | A3     | Revision:  | R01                |
|   |                                                                                    |                        | Scale: | 1:3    | Date:      | 26/04/2022         |
| ı |                                                                                    | IN MILLIMETERS         | Sheet: | 1 of 1 | File Name: | BTD-BT7565         |